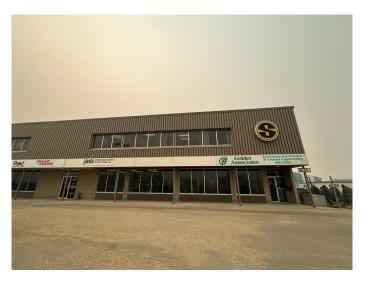

# **\$8 - 201, 11225 98 Avenue, Grande Prairie**

MLS® #A2196732

#### \$8

0 Bedroom, 0.00 Bathroom, Commercial on 0.00 Acres

Richmond Industrial Park, Grande Prairie, Alberta

Great location in Richmond Industrial Park! Approximately 2400 sqft of this corner unit second Floor office space includes 7 offices, board room, reception area, bathroom, lunchroom and storage area. Plenty of parking. Minimum 2 year lease Base rent \$8.00/sqft = \$1600.00 plus CA Costs of \$8.00/sqft (includes utilities) = \$1600.00 per month. Total \$3360.00 includes GST. One year lease option at \$12/sqft.

## **Community Information**

Address 201, 11225 98 Avenue Subdivision Richmond Industrial Park

City Grande Prairie
County Grande Prairie

Province Alberta
Postal Code T8V5A5