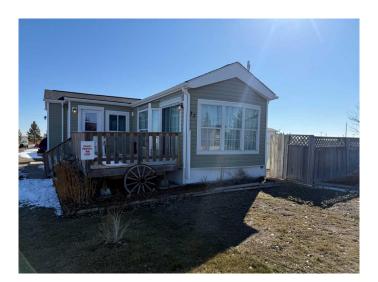

# \$89,900 - 36 Roseglen Drive, Rosemary

MLS® #A2196774

## \$89,900

1 Bedroom, 1.00 Bathroom, 558 sqft Residential on 0.10 Acres

NONE, Rosemary, Alberta

WELCOME HOME! Built in 1993, this 1 bedroom / 1 bathroom offers a great opportunity for First-Time Homeowners! Located in beautiful Rosemary, this home sits on a 4500+ square foot lot offering maintained grounds, community gardens, and a picnic area. Settle down after a long shift on the deck with a cold beverage while laundry tumbles in the stacked Washer/Dryer! With supper almost done in the Gas Oven, it's your choice between a shower or tub tonight! Give us a call and seize your opportunity today!