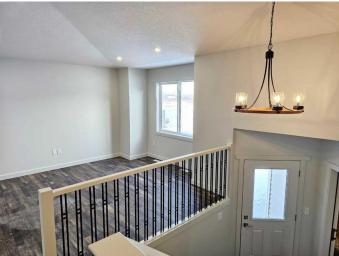

Step inside to a welcoming entryway with ample storage. The main level boasts a stylish kitchen with elegant cabinetry and European countertops, a spacious dining area, and a comfortable family roomâ€"perfect for entertaining. The primary bedroom is generously sized, complete with a walk-in closet and a private ensuite.

\*Please note: Interior photos are sample images of the same floor plan built in 2024.\*

Built in 2025

**Essential Information** 

| MLS® #         | A2196809    |
|----------------|-------------|
| Price          | \$469,900   |
| Bedrooms       | 3           |
| Bathrooms      | 2.00        |
| Full Baths     | 2           |
| Square Footage | 1,250       |
| Acres          | 0.13        |
| Year Built     | 2025        |
| Туре           | Residential |
| Sub-Type       | Detached    |
| Style          | Bi-Level    |
| Status         | Active      |