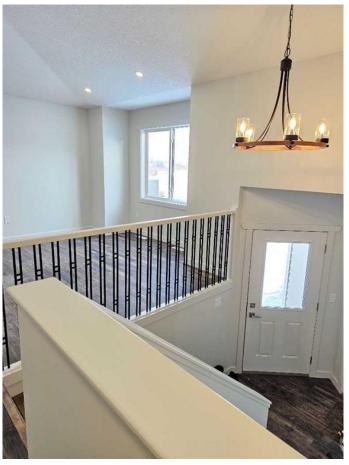

Step inside to a welcoming entryway with ample storage. The main level boasts a stylish kitchen with elegant cabinetry and European countertops, a spacious dining area, and a comfortable family roomâ€"perfect for entertaining. The primary bedroom is generously sized, complete with a walk-in closet and a private ensuite.

\*Please note: Interior photos are sample images of the same floor plan built in 2024.\*

Built in 2025

**Essential Information** 

| MLS® #         | A2196809    |
|----------------|-------------|
| Price          | \$469,900   |
| Bedrooms       | 3           |
| Bathrooms      | 2.00        |
| Full Baths     | 2           |
| Square Footage | 1,250       |
| Acres          | 0.13        |
| Year Built     | 2025        |
| Туре           | Residential |
| Sub-Type       | Detached    |
| Style          | Bi-Level    |
| Status         | Active      |