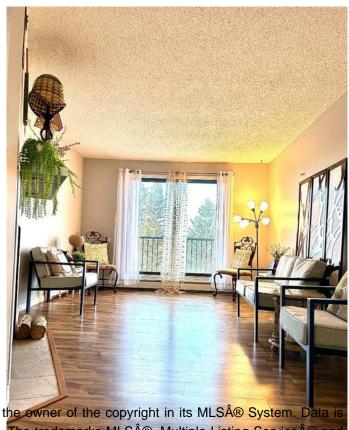

# \$177,000

2 Bedroom, 1.00 Bathroom, 837 sqft Residential on 1.10 Acres

Redwood, Lethbridge, Alberta

A great investment opportunity or first time home buyer! A 2 bed 1 bath, beautiful 837 square foot condo. Good sized in unit storage room. A coat closet and linen closet. Primary bedroom has its own sink and mirror. The fireplace in the living room is gorgeous. The kitchen has a dishwasher. Floors are hardwood, carpet and luxury vinyl plank. Dining table and chairs are included! It has a balcony so you can enjoy the out of doors on nice days by just stepping out the door. The lot has mature trees. The location is ideal. Walking distance to shopping centres, grocery stores, restraunts, a bike path and bus stops. Call your agent today!

#### **Exterior**

Exterior Features Balcony
Construction Glass