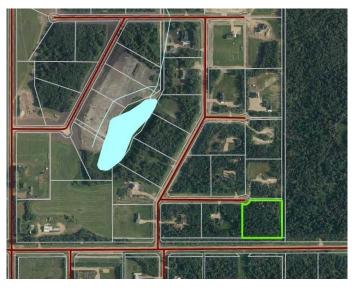

#### NONE, La Crete, Alberta

The perfect spot for your dream home in Pinnacle Estates!! This stunning 3.16-acre lot is beautifully bordered by lush trees for ultimate privacy. With a driveway and pristine lawn already in place, this property is ready for you to bring your vision to life. Perfect location just 2 minutes from town, with all services at the property line (Including town water), this is the ideal setting for your forever home!