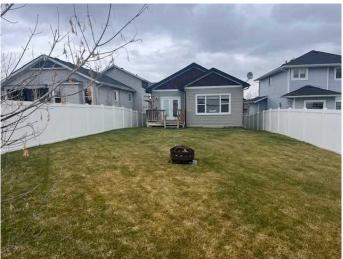

# \$575,000

5 Bedroom, 3.00 Bathroom, 1,314 sqft Residential on 0.14 Acres

Crestview, Sylvan Lake, Alberta

Elements of earthy tones grace the curb appeal of this gorgeous home. Nestled on a nice sized lot backing onto a greenspace in the new neighborhood of Crestview. Close to schools, parks, walking trails and with easy access to highway 11. The attached double garage is fully finished and heated! The large foyer gives a vantage point to all levels of this floor plan. A few steps up into the heart of the home and the main gathering areas. Lovely laminate flooring leads you throughout this level. The kitchen features rich dark cabinetry, stainless steel appliances, and gorgeous granite countertops. Vaulted ceilings and large windows offer an airy atmosphere. Dine inside or step thru the garden doors to lounge on the large deck. The warmth of the south facing backyard welcomes you outside. Fully fenced for the kids and pets to safely play. The expansive green space beyond gives you added peace and privacy. Back inside, two generous bedrooms and a 4-piece bathroom complete this main level plan. A few steps up to the private primary suite. A spacious retreat with a wonderful walk-in closet and 3-piece ensuite. The fully finished basement offers a fantastic family room. Cuddle up for movie nights with the added comfort of underfloor heating. Two more generous bedrooms and a 4-piece bathroom are perfect to accommodate older children or company. Laundry can be found on this lower floor, along with ample under-stair storage. Recent upgrades include a new hot water tank and irrigation system.

#### **Exterior**

Exterior Features Private Yard

Lot Description Back Yard, Backs on to Park/Green Space, Landscaped, No Neighbours

Behind, Private, Street Lighting, Underground Sprinklers

Roof Asphalt Shingle