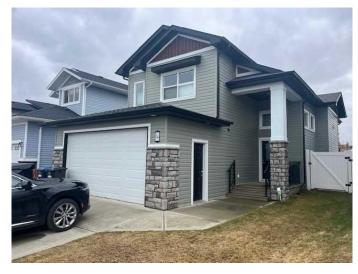

# \$575,000

5 Bedroom, 3.00 Bathroom, 1,314 sqft Residential on 0.14 Acres

Crestview, Sylvan Lake, Alberta

Elements of earthy tones grace the curb appeal of this gorgeous home. Nestled on a nice sized lot backing onto a greenspace in the new neighborhood of Crestview. Close to schools, parks, walking trails and with easy access to highway 11. The attached double garage is fully finished and heated! The large foyer gives a vantage point to all levels of this floor plan. A few steps up into the heart of the home and the main gathering areas. Lovely laminate flooring leads you throughout this level. The kitchen features rich dark cabinetry, stainless steel appliances, and gorgeous granite countertops. Vaulted ceilings and large windows offer an airy atmosphere. Dine inside or step thru the garden doors to lounge on the large deck. The warmth of the south facing backyard welcomes you outside. Fully fenced for the kids and pets to safely play. The expansive green space beyond gives you added peace and privacy. Back inside, two generous bedrooms and a 4-piece bathroom complete this main level plan. A few steps up to the private primary suite. A spacious retreat with a wonderful walk-in closet and 3-piece ensuite. The fully finished basement offers a fantastic family room. Cuddle up for movie nights with the added comfort of underfloor heating. Two more generous bedrooms and a 4-piece bathroom are perfect to accommodate older children or company. Laundry can be found on this lower floor, along with ample under-stair storage. Recent upgrades include a new hot water tank and irrigation system.

#### **Amenities**

Parking Spaces 4

Parking Double Garage Attached

# of Garages 2

#### **Exterior**

Exterior Features Private Yard

Lot Description Back Yard, Backs on to Park/Green Space, Landscaped, No Neighbours

Behind, Private, Street Lighting, Underground Sprinklers

Roof Asphalt Shingle