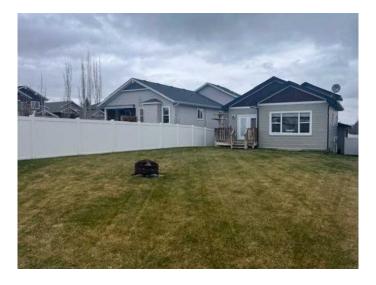

# \$575,000

5 Bedroom, 3.00 Bathroom, 1,314 sqft Residential on 0.14 Acres

Crestview, Sylvan Lake, Alberta

Elements of earthy tones grace the curb appeal of this gorgeous home. Nestled on a nice sized lot backing onto a greenspace in the new neighborhood of Crestview. Close to schools, parks, walking trails and with easy access to highway 11. The attached double garage is fully finished and heated! The large foyer gives a vantage point to all levels of this floor plan. A few steps up into the heart of the home and the main gathering areas. Lovely laminate flooring leads you throughout this level. The kitchen features rich dark cabinetry, stainless steel appliances, and gorgeous granite countertops. Vaulted ceilings and large windows offer an airy atmosphere. Dine inside or step thru the garden doors to lounge on the large deck. The warmth of the south facing backyard welcomes you outside. Fully fenced for the kids and pets to safely play. The expansive green space beyond gives you added peace and privacy. Back inside, two generous bedrooms and a 4-piece bathroom complete this main level plan. A few steps up to the private primary suite. A spacious retreat with a wonderful walk-in closet and 3-piece ensuite. The fully finished basement offers a fantastic family room. Cuddle up for movie nights with the added comfort of underfloor heating. Two more generous bedrooms and a 4-piece bathroom are perfect to accommodate older children or company. Laundry can be found on this lower floor, along with ample under-stair storage. Recent upgrades include a new hot water tank and irrigation system.

#### **Exterior**

Exterior Features Private Yard

Lot Description Back Yard, Backs on to Park/Green Space, Landscaped, No Neighbours

Behind, Private, Street Lighting, Underground Sprinklers

Roof Asphalt Shingle