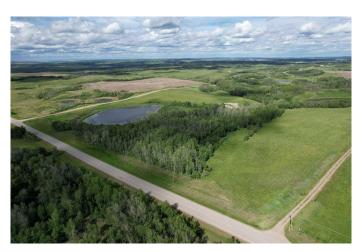

## \$425,000

0 Bedroom, 0.00 Bathroom, Land on 31.31 Acres

NONE, Rural Red Deer County, Alberta

31.31 acres of scenic native Alberta Parkland off paved Hwy 816 with new water well (30.0 gallon per minute) & EQUS power service. Just 14 minutes to Red Deer and 8 minutes to Pine Lake.

Stunning views from a prime walkout building site make this "the spot" to build your forever home and yard site. Watch wildlife and waterfowl out your window daily as they feed in natural habitat, move through wooded and open travel corridors & fly in and swim on the large pond. This special land parcel is part of the quarter section next to the Red Deer Fish & Game Association Habitat Land. Lots of acres for your horses and livestock to roam and for you to build your dream home, shop, barn, paddocks, riding arena and more.... visit this land and just imagine the possibilities. APPROACH (Access) of HWY 816 approved and will be installed in May 2025. (Lease access road visible in pictures is not part of the 31.31 acres)

#### **Exterior**

Lot Description Views