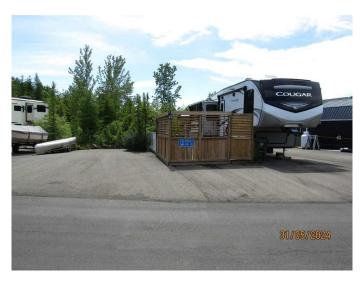

## \$199,900

0 Bedroom, 0.00 Bathroom, Land on 0.17 Acres

Raymond Shores, Rural Ponoka County, Alberta

Nothing better than life at the lake. Here is an oppurtunity to own a very large lot at Raymond Shores. All you need to do is bring the RV and thereafter put your feet up. Front third of the lot is paved for the RV and parking. The remainder of the lot is fenced for your four legged friends and has been left in a natural state for you to enjoy. Included in the price is a 10x12 bunkhouse that has power and includes a murphy bed for your guests. Also included is a 4x8 tool shed, fire pit, two gazebos measuring 11x9 and a deck that is 8 feet by 32 feet. There is fibre optics at the lot and water and sewer are included in your condo fees for the RV. The RV on site and in the pictures is NOT included in the sale price. Obvious amenities include use of the lake and beach but there is a fully equiped clubhouse that has an indoor pool, hottub and gym with pickle ball courts located just outside of the clubhouse. There are also trails throughout the subdivision and behind the lot where one can enjoy a leisurely stroll. If you get a chance, come take a look at what life at the lake can look like.

#### **Exterior**

Exterior Features Fire Pit, RV Hookup

Lot Description Gazebo, Many Trees, Native Plants, Paved