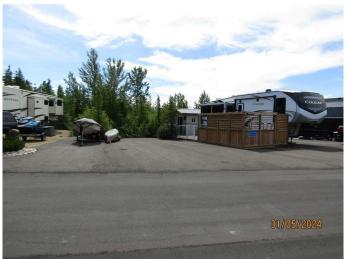

## \$199,900

0 Bedroom, 0.00 Bathroom, Land on 0.17 Acres

Raymond Shores, Rural Ponoka County, Alberta

Nothing better than life at the lake. Here is an oppurtunity to own a very large lot at Raymond Shores. All you need to do is bring the RV and thereafter put your feet up. Front third of the lot is paved for the RV and parking. The remainder of the lot is fenced for your four legged friends and has been left in a natural state for you to enjoy. Included in the price is a 10x12 bunkhouse that has power and includes a murphy bed for your guests. Also included is a 4x8 tool shed, fire pit, two gazebos measuring 11x9 and a deck that is 8 feet by 32 feet. There is fibre optics at the lot and water and sewer are included in your condo fees for the RV. The RV on site and in the pictures is NOT included in the sale price. Obvious amenities include use of the lake and beach but there is a fully equiped clubhouse that has an indoor pool, hottub and gym with pickle ball courts located just outside of the clubhouse. There are also trails throughout the subdivision and behind the lot where one can enjoy a leisurely stroll. If you get a chance, come take a look at what life at the lake can look like.

#### **Exterior**

Exterior Features Fire Pit, RV Hookup

Lot Description Gazebo, Many Trees, Native Plants, Paved