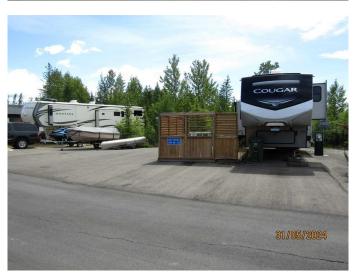

## \$199,900

0 Bedroom, 0.00 Bathroom, Land on 0.17 Acres

Raymond Shores, Rural Ponoka County, Alberta

Nothing better than life at the lake. Here is an oppurtunity to own a very large lot at Raymond Shores. All you need to do is bring the RV and thereafter put your feet up. Front third of the lot is paved for the RV and parking. The remainder of the lot is fenced for your four legged friends and has been left in a natural state for you to enjoy. Included in the price is a 10x12 bunkhouse that has power and includes a murphy bed for your guests. Also included is a 4x8 tool shed, fire pit, two gazebos measuring 11x9 and a deck that is 8 feet by 32 feet. There is fibre optics at the lot and water and sewer are included in your condo fees for the RV. The RV on site and in the pictures is NOT included in the sale price. Obvious amenities include use of the lake and beach but there is a fully equiped clubhouse that has an indoor pool, hottub and gym with pickle ball courts located just outside of the clubhouse. There are also trails throughout the subdivision and behind the lot where one can enjoy a leisurely stroll. If you get a chance, come take a look at what life at the lake can look like.

#### **Exterior**

Exterior Features Fire Pit, RV Hookup

Lot Description Gazebo, Many Trees, Native Plants, Paved