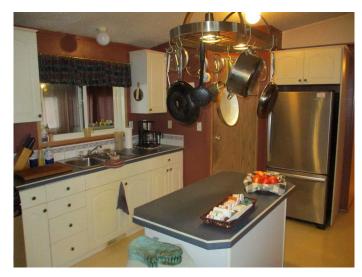

#### \$500,000

0 Bedroom, 0.00 Bathroom, Land on 153.00 Acres

NONE, Rural Northern Lights, County of, Alberta

Quarter section of Land with a subdivision taken out! Leaving 153 titled acres that comes with a 2001 20' x 64' manufactured home that has 3 bedrooms and 2 full baths, also a 20'x60 heated addition and a 20' x 64 screened in deck cold storage making a live able area of 2480 sq. ft. Features include large primary bedroom with ensuite and walk in closet! Large open concept kitchen, dining room and living room area! A 20' x 60' addition on one side o that is heated insulated and wired that has a wood pellet stove to sit in and enjoy the abundance of birds and wildlife that visit the farm! There is also a 20' x 60' addition on the other side that is screened and enclosed to enjoy in the summer weather and cold storage in the winter! Roof over all the house is metal! Property has wooden out buildings including 24 x 54 wooden framed garage for cold storage, it has tin roof and is wired! The land has 60 cultivate acres and the remainder is treed, it is fenced for cattle and has dugout for water supply! There is a season creek running through the property and has lots of wildlife, Elk, Moose & Deer! Great place to start your farm and raise your family and pets! Only 1/2 mile off paved highway 690 in Deadwood, Alberta and only 13 1/2 miles South of Manning, Alberta.