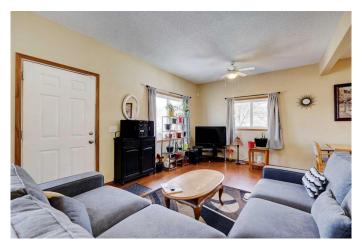

## \$230,000

3 Bedroom, 1.00 Bathroom, 913 sqft Residential on 0.17 Acres

Riverview Park, Drumheller, Alberta

If a fantastic location and one level living is your desire, look no further. This property is close to downtown shopping and right across the street from a river path. It offers three bedrooms, a four piece bathroom, and main floor laundry. The single car garage has a newly installed automatic garage door opener with an additional parking spot right beside. This lovely home is move in ready for the first time home owner, someone ready to downsize, or a great opportunity for investment. Book a viewing today and see what this property has to offer you.