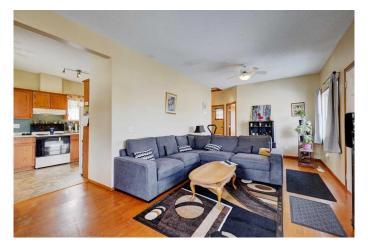

## \$230,000

3 Bedroom, 1.00 Bathroom, 913 sqft Residential on 0.17 Acres

Riverview Park, Drumheller, Alberta

If a fantastic location and one level living is your desire, look no further. This property is close to downtown shopping and right across the street from a river path. It offers three bedrooms, a four piece bathroom, and main floor laundry. The single car garage has a newly installed automatic garage door opener with an additional parking spot right beside. This lovely home is move in ready for the first time home owner, someone ready to downsize, or a great opportunity for investment. Book a viewing today and see what this property has to offer you.