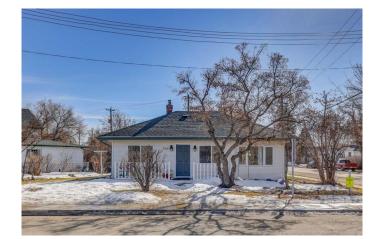

# \$230,000 - 503 Riverside Drive E, Drumheller

MLS® #A2198811

## \$230,000

3 Bedroom, 1.00 Bathroom, 913 sqft Residential on 0.17 Acres

Riverview Park, Drumheller, Alberta

If a fantastic location and one level living is your desire, look no further. This property is close to downtown shopping and right across the street from a river path. It offers three bedrooms, a four piece bathroom, and main floor laundry. The single car garage has a newly installed automatic garage door opener with an additional parking spot right beside. This lovely home is move in ready for the first time home owner, someone ready to downsize, or a great opportunity for investment. Book a viewing today and see what this property has to offer you.