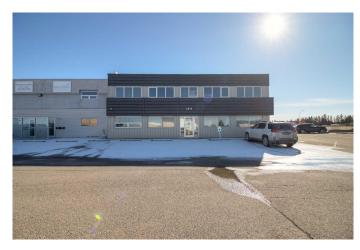

# \$2,550 - #170, 2910 16 Avenue N, Lethbridge

MLS® #A2199030

## \$2,550

0 Bedroom, 0.00 Bathroom, Commercial on 0.00 Acres

Churchill Industrial Park, Lethbridge, Alberta

Discover the ideal space for your business with this expansive commercial bay available for lease, offering a generous 2,509 square feet of versatile layout tailored to meet diverse business needs. The bay features dimensions of 28' x 28' and boasts impressive 18' ceilings, providing ample room for various operations. An overhead door facilitates easy access and loading, enhancing functionality. On the second floor, you will find an 872 square foot area that includes a boardroom/ office space, perfect for meetings and administrative tasks. The convenience of a kitchen, equipped with cabinets and a sink, adds to the appeal. It offers additional office space and a shower room, along with a brand-new hot water tank, ensuring comfort and efficiency. The two piece washroom is compliant with ADA standards. For those in need of organization, the bay area also provides additional storage options, allowing you to maintain an efficient workspace. Security is a priority, with a camera system installed on the premises alongside high-speed fiber internet, ensuring both safety and connectivity for your operations. Parking is made easy with a designated area within the rear gated compound, providing secure parking for one unit. This commercial bay represents a fantastic opportunity for businesses looking to expand or relocate to a well-equipped and adaptable space. Reach out to your favourite REALTOR® today to schedule a viewing and take the next step in optimizing your business