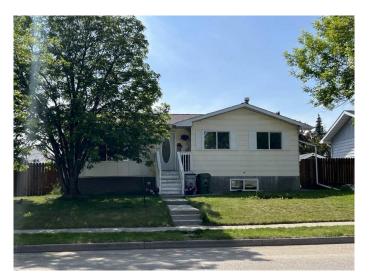

# \$345,000 - 1402 Edson Drive, Edson

MLS® #A2199603

#### \$345,000

4 Bedroom, 3.00 Bathroom, 1,041 sqft Residential on 0.01 Acres

Edson, Edson, Alberta

This family home is the perfect property for you! With 4 bedrooms and 3 bathrooms it has room for everyone. The home has been updated and has a warm, cozy feeling while also being bright and airy. Enjoy a large living room, with access to the dining room and kitchen, 3 of the bedrooms and 2 bathrooms on the main floor. Downstairs has new flooring, paint and windows and boasts a large rec room, the 3rd bathroom, the 4th bedroom and the laundry and utility areas. The fully fenced yard is perfect for kids and animals to play and the large deck is ready to host friends and family. Back alley accesses the paved parking pad and there is a shed for outdoor storage. Close to schools, parks and the rec center it is a great option as your new home!