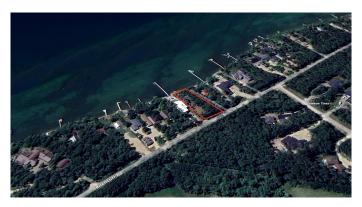

#### \$1,290,000

0 Bedroom, 0.00 Bathroom, Land on 0.29 Acres

NONE, Birchcliff, Alberta

Welcome to 73 Birchcliff Road, a rare opportunity to own a stunning lakefront property in the sought-after Summer Village of Birchcliff. Situated on a generous 50 ft x 266 ft lot, this exceptional property offers breathtaking views and direct access to Sylvan Lake, making it the perfect retreat for relaxation and outdoor recreation. The property features a cozy cabin, a beautifully landscaped yard, and a private dock, providing the ultimate lakeside lifestyle. Located just minutes from Sylvan Lake's shops, restaurants, and amenities, this property offers the perfect balance of privacy and convenience. Whether you're looking for a weekend escape, a full-time residence, or a smart investment, this is an opportunity you won't want to miss.

### **Community Information**

Address 73 Birchcliff Road

Subdivision NONE

City Birchcliff

County Lacombe County

Province Alberta

Postal Code T4S 1R6