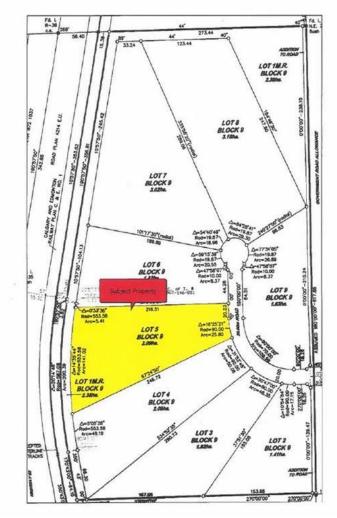

### \$170,000

0 Bedroom, 0.00 Bathroom, Land on 5.16 Acres

NONE, Rural Ponoka County, Alberta

Have you been looking for a perfect piece of land to build your dream home and still have room?! This is what you have been waiting for! Bring your building plans for your custom home, Shop-house or Barndominium!! Situated Between Ponoka and Lacombe, just outside Morningside, this nice sized acreage has gas and power at the property line and is ready for you to install your own Septic (field approved) and Drill your water Well to build your future home. Wonderfully situated for a walk-out basement and in close proximity to pavement and services with 15 Minutes to Lacombe and 12 to Ponoka - you are in the middle of it all . NOTE: GST is applicable and will be charged. No Mobile homes. Min. 1200 sq. ft. home required.

## **Community Information**

Address Lot 5 Rr 261

Subdivision NONE

City Rural Ponoka County

Ponoka County County

Province Alberta Postal Code T4L 2N5

#### **Exterior**

Zoning

Near Golf Course, Irregular Lot, Open Lot, Rolling Slope Lot Description