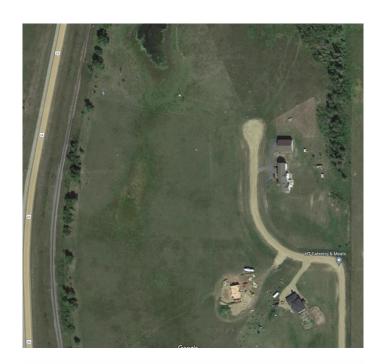

### \$170,000

0 Bedroom, 0.00 Bathroom, Land on 5.16 Acres

NONE, Rural Ponoka County, Alberta

Have you been looking for a perfect piece of land to build your dream home and still have room?! This is what you have been waiting for! Bring your building plans for your custom home, Shop-house or Barndominium!! Situated Between Ponoka and Lacombe, just outside Morningside, this nice sized acreage has gas and power at the property line and is ready for you to install your own Septic (field approved) and Drill your water Well to build your future home. Wonderfully situated for a walk-out basement and in close proximity to pavement and services with 15 Minutes to Lacombe and 12 to Ponoka - you are in the middle of it all . NOTE: GST is applicable and will be charged. No Mobile homes. Min. 1200 sq. ft. home required.

## **Community Information**

Address Lot 5 Rr 261

Subdivision NONE

City Rural Ponoka County

Ponoka County County

Province Alberta Postal Code T4L 2N5