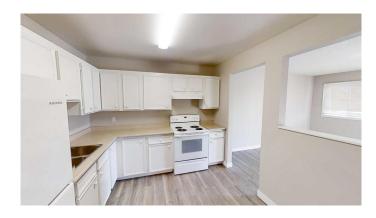

## \$1,159

1 Bedroom, 1.00 Bathroom, 592 sqft Rental on 0.00 Acres

Avondale., Grande Prairie, Alberta

1 Bed unit in Woodvale Apartments!
Conveniently located 1 bed 1 bath apartment.
Unit features entry closet, storage
room/pantry, and newer vinyl plank floors - NO
carpet. Private balcony, good sized room and
4 piece bathroom.

Appliances Oven, Range Hood, Refrigerator, Stove(s)

**Exterior** 

Roof Asphalt Shingle

**Additional Information** 

Date Listed March 10th, 2025

Days on Market 57

**Listing Details** 

Listing Office Grassroots Realty Group Ltd.