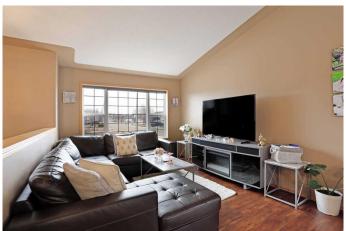

## \$439,000

4 Bedroom, 3.00 Bathroom, 1,283 sqft Residential on 0.13 Acres

Uplands, Brooks, Alberta

Welcome to this fantastic home nestled in the family friendly neighborhood of Uplands. A prime location, close to schools, parks and shopping. This beautiful modified bi-level boasts a practical floor plan, complimented by 3 levels of comfortable living. Lovely laminate floors lead you into the large living, dining room and kitchen. Vaulted ceilings create an airy atmosphere, accented by the abundance of light streaming through the living room window. Family functions can be spent gathering around the island and spacious dining area. A perfect design for both cooking and entertaining. The kitchen features loads of cabinetry, stainless steel appliances, and a convenient pantry. The dining room also offers access to the outside. Dine inside or on nicer days, step through the garden door onto the large deck, overlooking the prairie. Soak up the warmth of the west-facing sunshine. Fully fenced for privacy and the protection of children and pets. At the end of the day, escape to the upper floor into the spacious primary bedroom, complete with a 4-piece ensuite and walk-in closet. 2 more generous bedrooms on the main floor and 1 in the basement, perfect for a growing family. With the bi-level design, an abundance of natural light beams through basement windows. Cuddle up for movie nights in the family room. A generous bedroom offers great accommodations for guests. The laundry room is also located in the basement. In-floor heating also featured in the basement and