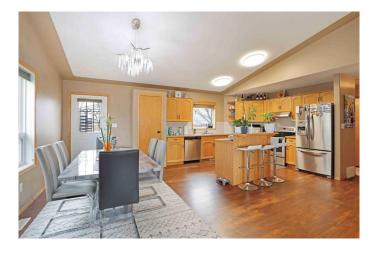

## \$439,000

4 Bedroom, 3.00 Bathroom, 1,283 sqft Residential on 0.13 Acres

Uplands, Brooks, Alberta

Welcome to this fantastic home nestled in the family friendly neighborhood of Uplands. A prime location, close to schools, parks and shopping. This beautiful modified bi-level boasts a practical floor plan, complimented by 3 levels of comfortable living. Lovely laminate floors lead you into the large living, dining room and kitchen. Vaulted ceilings create an airy atmosphere, accented by the abundance of light streaming through the living room window. Family functions can be spent gathering around the island and spacious dining area. A perfect design for both cooking and entertaining. The kitchen features loads of cabinetry, stainless steel appliances, and a convenient pantry. The dining room also offers access to the outside. Dine inside or on nicer days, step through the garden door onto the large deck, overlooking the prairie. Soak up the warmth of the west-facing sunshine. Fully fenced for privacy and the protection of children and pets. At the end of the day, escape to the upper floor into the spacious primary bedroom, complete with a 4-piece ensuite and walk-in closet. 2 more generous bedrooms on the main floor and 1 in the basement, perfect for a growing family. With the bi-level design, an abundance of natural light beams through basement windows. Cuddle up for movie nights in the family room. A generous bedroom offers great accommodations for guests. The laundry room is also located in the basement. In-floor heating also featured in the basement and