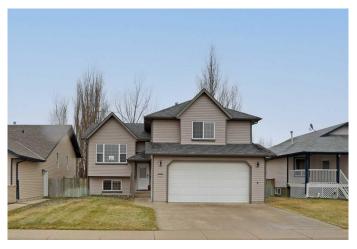

## \$439,000

4 Bedroom, 3.00 Bathroom, 1,283 sqft Residential on 0.13 Acres

Uplands, Brooks, Alberta

Welcome to this fantastic home nestled in the family friendly neighborhood of Uplands. A prime location, close to schools, parks and shopping. This beautiful modified bi-level boasts a practical floor plan, complimented by 3 levels of comfortable living. Lovely laminate floors lead you into the large living, dining room and kitchen. Vaulted ceilings create an airy atmosphere, accented by the abundance of light streaming through the living room window. Family functions can be spent gathering around the island and spacious dining area. A perfect design for both cooking and entertaining. The kitchen features loads of cabinetry, stainless steel appliances, and a convenient pantry. The dining room also offers access to the outside. Dine inside or on nicer days, step through the garden door onto the large deck, overlooking the prairie. Soak up the warmth of the west-facing sunshine. Fully fenced for privacy and the protection of children and pets. At the end of the day, escape to the upper floor into the spacious primary bedroom, complete with a 4-piece ensuite and walk-in closet. 2 more generous bedrooms on the main floor and 1 in the basement, perfect for a growing family. With the bi-level design, an abundance of natural light beams through basement windows. Cuddle up for movie nights in the family room. A generous bedroom offers great accommodations for guests. The laundry room is also located in the basement. In-floor heating also featured in the basement and

double, attached garage. Don't wait! Add this one to your list and come have a look!