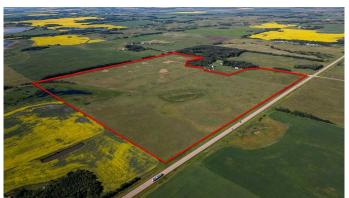

#### \$859,900

0 Bedroom, 0.00 Bathroom, Land on 143.49 Acres

NONE, Rural Camrose County, Alberta

PRIME PASTURE & HAY LAND! Recently subdivided, this 143+ acre parcel is located just minutes west of Hay Lakes and immediately south of Highway 21.

Approximately 61 hay acres & 82 pasture acres. Two access points, north and south, of the adjacent yard site. Property fenced on the West, North, & East sides. Power is at the property line as well. GST is applicable.