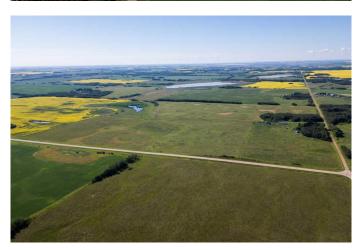

#### \$859,900

0 Bedroom, 0.00 Bathroom, Land on 143.49 Acres

NONE, Rural Camrose County, Alberta

PRIME PASTURE & HAY LAND! Recently subdivided, this 143+ acre parcel is located just minutes west of Hay Lakes and immediately south of Highway 21.

Approximately 61 hay acres & 82 pasture acres. Two access points, north and south, of the adjacent yard site. Property fenced on the West, North, & East sides. Power is at the property line as well. GST is applicable.