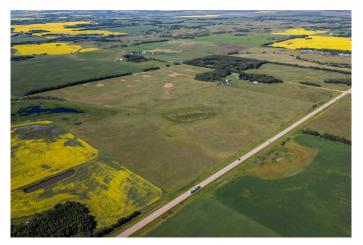

#### \$859,900

0 Bedroom, 0.00 Bathroom, Land on 143.49 Acres

NONE, Rural Camrose County, Alberta

PRIME PASTURE & HAY LAND! Recently subdivided, this 143+ acre parcel is located just minutes west of Hay Lakes and immediately south of Highway 21.

Approximately 61 hay acres & 82 pasture acres. Two access points, north and south, of the adjacent yard site. Property fenced on the West, North, & East sides. Power is at the property line as well. GST is applicable.