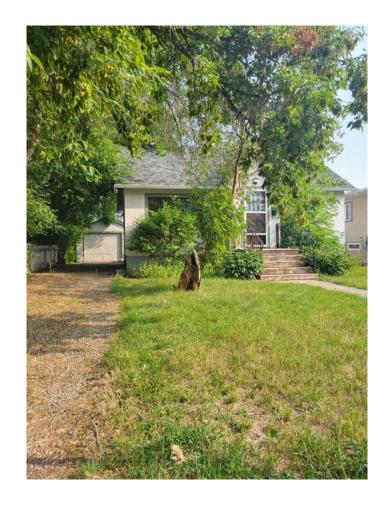

## \$799,000

3 Bedroom, 2.00 Bathroom, 770 sqft Residential on 0.14 Acres

Winston Heights/Mountview, Calgary, Alberta

Development Land! This property is being sold in conjunction with 2202 Edmonton Trail NE only. Total Price \$2,098,000.00. The land size of the combined properties is 13,745 sq ft or 1277 sq m. Approx. 100ft frontage x 125ft depth and 113ft across the back. This is a great potential development site. Potential Land use MU-1/3.5h26 change to allow for many development options . This current home on the site is a good holding property, as it has a legal basement suite, tenants are month to month and has generated \$2700 per month. Buy and hold or build now, these locations don't come available to purchase often.

## **Community Information**

Address 408 21 Avenue Ne

Subdivision Winston Heights/Mountview

City Calgary
County Calgary
Province Alberta
Postal Code T2E 1S8