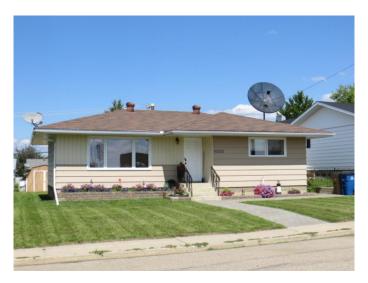

# \$279,000 - 10312 101 A Ave., Lac La Biche

MLS® #A2203214

### \$279,000

3 Bedroom, 2.00 Bathroom, 983 sqft Residential on 0.14 Acres

Lac La Biche, Lac La Biche, Alberta

REDUCED! Are you looking for an affordable turn key home with 2 separate living spaces? You can purchase this nicely renovated home, live on one floor and rent out the other, rent out both, or use the whole house! Upgrades include: a new roof, flooring, paint, tile work and stainless steel appliances.! The forced air furnace, and space heater both run on natural gas. There are 2 bedrooms up and one down stairs with a full bathroom on each floor. The home also has laundry machines on the main floor and in the basement! There is back alley access to parking in the back where you will find a double detached garage, as well as street parking in the front. Shopping, schools, and business are walking distance away. Call today to book your showing!

#### **Essential Information**

MLS®# A2203214 Price \$279,000

Bedrooms 3 2.00 **Bathrooms** 

2 **Full Baths** 

Square Footage 983

Acres 0.14 Year Built

1962

Residential Type Sub-Type Detached

Style Bungalow
Status Active

# **Community Information**

Address 10312 101 A Ave.

Subdivision Lac La Biche
City Lac La Biche

County Lac La Biche County

Province Alberta
Postal Code T0A 2C0

#### **Exterior**

Exterior Features Rain Gutters

Lot Description Back Lane, Lawn, Rectangular Lot

Roof Asphalt Shingle

Construction Concrete, Vinyl Siding, Wood Frame

Foundation Poured Concrete