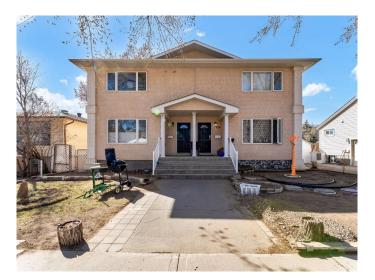

## \$575,000

3 Bedroom, 3.00 Bathroom, 2,839 sqft Residential on 0.14 Acres

Riverside, Medicine Hat, Alberta

Fantastic full duplex on SEPARATE titles. With 3 bedrooms and 3 bathrooms, this makes an ideal revenue property.( Primary bedroom has an ensuite and a walk in closet). Great location in quiet Riverside making it ideal for finding tenants. With a shortage of rentals in this city, this will make a good investment for the revenue seeker.

#### **Exterior**

Exterior Features Balcony
Lot Description Back Yard

Roof Asphalt Shingle

Construction Concrete, Stucco, Wood Frame

Foundation Poured Concrete