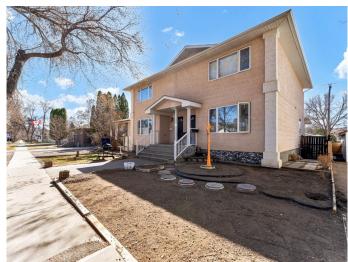

## \$575,000

3 Bedroom, 3.00 Bathroom, 2,839 sqft Residential on 0.14 Acres

Riverside, Medicine Hat, Alberta

Fantastic full duplex on SEPARATE titles. With 3 bedrooms and 3 bathrooms, this makes an ideal revenue property.( Primary bedroom has an ensuite and a walk in closet). Great location in quiet Riverside making it ideal for finding tenants. With a shortage of rentals in this city, this will make a good investment for the revenue seeker.

#### **Exterior**

Exterior Features Balcony
Lot Description Back Yard

Roof Asphalt Shingle

Construction Concrete, Stucco, Wood Frame

Foundation Poured Concrete