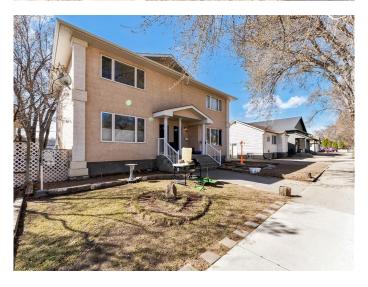

## \$575,000

3 Bedroom, 3.00 Bathroom, 2,839 sqft Residential on 0.14 Acres

Riverside, Medicine Hat, Alberta

Fantastic full duplex on SEPARATE titles. With 3 bedrooms and 3 bathrooms, this makes an ideal revenue property.( Primary bedroom has an ensuite and a walk in closet). Great location in quiet Riverside making it ideal for finding tenants. With a shortage of rentals in this city, this will make a good investment for the revenue seeker.

#### **Exterior**

Exterior Features Balcony
Lot Description Back Yard

Roof Asphalt Shingle

Construction Concrete, Stucco, Wood Frame

Foundation Poured Concrete