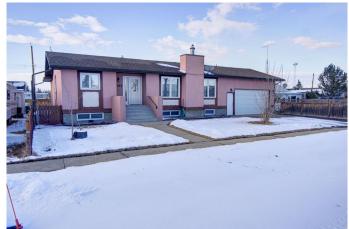

# \$314,900 - 213 2 Avenue S, Champion

MLS® #A2203533

## \$314,900

4 Bedroom, 3.00 Bathroom, 1,481 sqft Residential on 0.20 Acres

NONE, Champion, Alberta

Charming Bungalow in the Heart of Champion â€" Spacious & Move-In Ready! Welcome to the quaint village of Champion, where small-town charm meets spacious, comfortable living. This beautifully designed bungalow offers over 1,480 sq. ft. on the main floor, featuring an inviting layout perfect for families, entertaining, and relaxing. Step into the bright and airy living room, where a stunning stone temperature controlled fireplace serves as the focal point, flanked by large windows that fill the space with natural light. The open-concept dining area flows seamlessly into the well-appointed kitchen, complete with a large L-shaped island, ideal for meal prep and serving. Just off the dining room, you'II find a fully enclosed sunroomâ€"a wonderful extension of your living space that leads directly to the backyard and ground-level patio. The main floor with updated vinyl plank flooring boasts three bedrooms, including a spacious primary suite with a 4-piece ensuite featuring double sinks, a separate powder room, and a large closet. Convenient main-floor laundry connects to the second 4-piece bathroom, adding to the home's thoughtful design. The versatile basement is ready for your ideas, offering a large rec/family room, a home office (or potential bedroom), a 4-piece bathroom, a flex room perfect for crafts or a man cave, plus ample storage space. A major highlight is the oversized, drive-through attached garage (21'x49') with overhead doors on both

the front and back, making it ideal for vehicles, toys, and projects. Sitting on a generous lot with back alley access, the yard is an open canvas, offering endless possibilitiesâ€"whether you dream of a garden, play area, RV parking, or outdoor entertaining space. This move-in-ready home is a must-seeâ€"don't miss your chance to make it yours! Contact us today for a viewing.