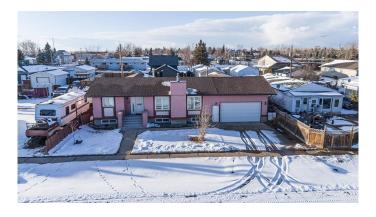

# \$314,900 - 213 2 Avenue S, Champion

MLS® #A2203533

## \$314,900

4 Bedroom, 3.00 Bathroom, 1,481 sqft Residential on 0.20 Acres

NONE, Champion, Alberta

Charming Bungalow in the Heart of Champion â€" Spacious & Move-In Ready! Welcome to the quaint village of Champion, where small-town charm meets spacious, comfortable living. This beautifully designed bungalow offers over 1,480 sq. ft. on the main floor, featuring an inviting layout perfect for families, entertaining, and relaxing. Step into the bright and airy living room, where a stunning stone temperature controlled fireplace serves as the focal point, flanked by large windows that fill the space with natural light. The open-concept dining area flows seamlessly into the well-appointed kitchen, complete with a large L-shaped island, ideal for meal prep and serving. Just off the dining room, you'II find a fully enclosed sunroomâ€"a wonderful extension of your living space that leads directly to the backyard and ground-level patio. The main floor with updated vinyl plank flooring boasts three bedrooms, including a spacious primary suite with a 4-piece ensuite featuring double sinks, a separate powder room, and a large closet. Convenient main-floor laundry connects to the second 4-piece bathroom, adding to the home's thoughtful design. The versatile basement is ready for your ideas, offering a large rec/family room, a home office (or potential bedroom), a 4-piece bathroom, a flex room perfect for crafts or a man cave, plus ample storage space. A major highlight is the oversized, drive-through attached garage (21'x49') with overhead doors on both

the front and back, making it ideal for vehicles, toys, and projects. Sitting on a generous lot with back alley access, the yard is an open canvas, offering endless possibilitiesâ€"whether you dream of a garden, play area, RV parking, or outdoor entertaining space. This move-in-ready home is a must-seeâ€"don't miss your chance to make it yours! Contact us today for a viewing.