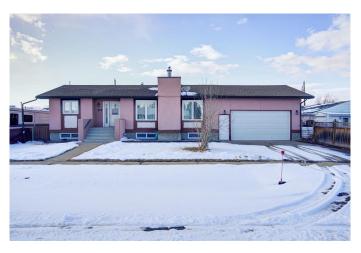

# \$314,900 - 213 2 Avenue S, Champion

MLS® #A2203533

## \$314,900

4 Bedroom, 3.00 Bathroom, 1,481 sqft Residential on 0.20 Acres

NONE, Champion, Alberta

Charming Bungalow in the Heart of Champion â€" Spacious & Move-In Ready! Welcome to the quaint village of Champion, where small-town charm meets spacious, comfortable living. This beautifully designed bungalow offers over 1,480 sq. ft. on the main floor, featuring an inviting layout perfect for families, entertaining, and relaxing. Step into the bright and airy living room, where a stunning stone temperature controlled fireplace serves as the focal point, flanked by large windows that fill the space with natural light. The open-concept dining area flows seamlessly into the well-appointed kitchen, complete with a large L-shaped island, ideal for meal prep and serving. Just off the dining room, you'II find a fully enclosed sunroomâ€"a wonderful extension of your living space that leads directly to the backyard and ground-level patio. The main floor with updated vinyl plank flooring boasts three bedrooms, including a spacious primary suite with a 4-piece ensuite featuring double sinks, a separate powder room, and a large closet. Convenient main-floor laundry connects to the second 4-piece bathroom, adding to the home's thoughtful design. The versatile basement is ready for your ideas, offering a large rec/family room, a home office (or potential bedroom), a 4-piece bathroom, a flex room perfect for crafts or a man cave, plus ample storage space. A major highlight is the oversized, drive-through attached garage (21'x49') with overhead doors on both

the front and back, making it ideal for vehicles, toys, and projects. Sitting on a generous lot with back alley access, the yard is an open canvas, offering endless possibilitiesâ€"whether you dream of a garden, play area, RV parking, or outdoor entertaining space. This move-in-ready home is a must-seeâ€"don't miss your chance to make it yours! Contact us today for a viewing.