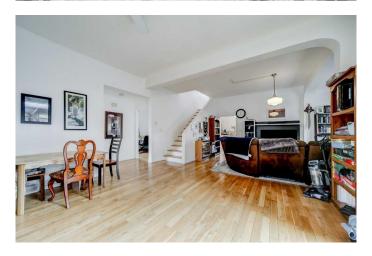

## \$450,000

6 Bedroom, 3.00 Bathroom, 2,160 sqft Residential on 0.09 Acres

London Road, Lethbridge, Alberta

Legally Suited & Full of Character!

Charming home offers endless
possibilitiesâ€"live in one unit and rent the
other, rent both for great cash flow, or enjoy
the entire space as a spacious 6-bedroom
home. With tall ceilings, beautiful hardwood
floors, and unique character throughout, this
property is anything but cookie-cutter. Whether
you're an investor or a homeowner looking for
flexibility, this one checks all the boxes.

#### Interior

Interior Features High Ceilings

Appliances None

Heating Forced Air, Natural Gas, Baseboard, Electric

Cooling None Has Basement Yes

Basement Full, Suite