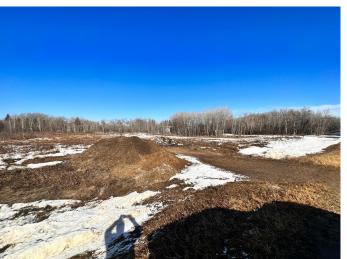

### \$65,000

0 Bedroom, 0.00 Bathroom, Land on 1.75 Acres

NONE, Rural Wainwright No. 61, M.D. of, Alberta

1.75 acre lot located in Ascot Heights which is know for its well treed lots and is a great family neighborhood within minutes from town.