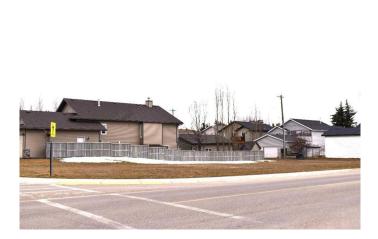

#### \$169,900

0 Bedroom, 0.00 Bathroom, Land on 0.19 Acres

NONE, Strathmore, Alberta

BUILD YOUR DREAM HOME IN A GREAT COMMUNITY! Situated on a large corner lot with a back alley and located across from a Park and Green Space! The lot is fully serviced! Strathmore is a great community with everything you need! Just a short drive to Calgary! The sale price does not include GST!

## Exterior

Lot Description Back Lane, Corner Lot, Rectangular Lot

**Additional Information** 

| Date Listed    | March 26th, 2025 |
|----------------|------------------|
| Days on Market | 138              |
| Zoning         | R1               |