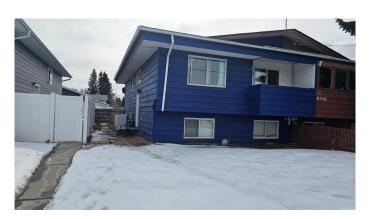

## \$289,900

6 Bedroom, 2.00 Bathroom, 989 sqft Residential on 0.10 Acres

Downtown, Sylvan Lake, Alberta

Investors and First time home buyers - The possibilities are endless with this 6 bedroom, 2 bath duplex with large fenced yard. Big bright windows in this open home with a front balcony and rear deck! The well appointed kitchen (open to the living & dining rooms) has ample cabinets and counter space with a pantry and storage closet. Located in the heart of Town and great walkability to schools, playgrounds, downtown, beach and shopping. Good value and a great affordable home for a larger family!

#### **Exterior**

Exterior Features Balcony
Lot Description Back Yard

Roof Asphalt Shingle

Construction Wood Frame, Wood Siding, Shingle Siding

Foundation Wood