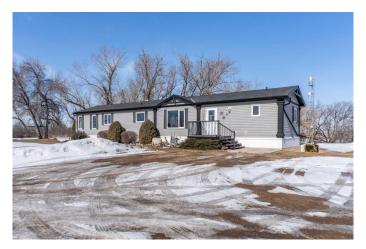

### \$275,000

4 Bedroom, 2.00 Bathroom, 1,520 sqft Residential on 3.11 Acres

NONE, Rural Flagstaff County, Alberta

This 3.11 acre parcel is the perfect starter acreage, beautifully landscaped, large garden, huge shelter belt of trees with cherry, choke cherries and raspberries. The property is located just east of Sedgewick and only a 1/2 mile off the pavement. As you step through the front door you will love the spacious entry, open concept living room, dining and kitchen with a pantry. The home has a total of 4 bedrooms and 2 bathrooms. Outside there is a 16x12 workshop and a 24x16 Barn. The perfect place to have a couple animals.

#### Interior

Interior Features Ceiling Fan(s), Open Floorplan, Pantry

Appliances Dishwasher, Microwave, Refrigerator, Stove(s), Washer/Dryer, Window

Coverings

Heating Forced Air

Cooling None
Basement None