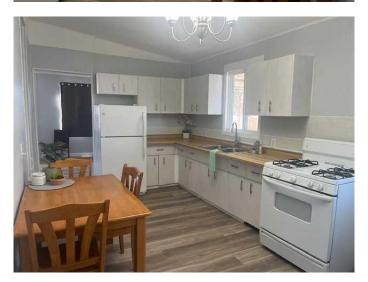

# \$59,900

3 Bedroom, 1.00 Bathroom, 960 sqft Mobile on 0.00 Acres

North Lloydminster, Lloydminster, Alberta

Come have a look at this recently refreshed 3-bed 1-bath 960 sq ft mobile home in Lloydminster Village. Interior highlights include new paint, new vinyl flooring and vaulted ceilings. The refrigerator, stove, washer and dryer are included. The property is fenced for privacy and there is a carport to protect your vehicle from the rain and snow. Other improvements are; refinished roof in 2023, new hot water heater in 2023, new eavestrough in 2020, and furnace serviced in 2024. This mobile home sits on leased land. Offers are subject to a tenancy agreement approval by the park management. Quick possession possible. Call to view.

# Interior

Appliances Dryer, Refrigerator, Stove(s), Washer

Heating Forced Air, Natural Gas

Cooling None