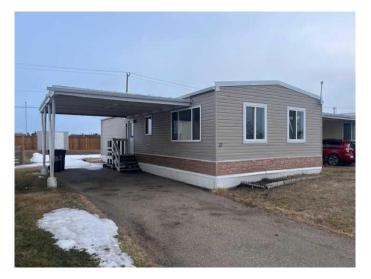

# \$59,900

3 Bedroom, 1.00 Bathroom, 960 sqft Mobile on 0.00 Acres

North Lloydminster, Lloydminster, Alberta

Come have a look at this recently refreshed 3-bed 1-bath 960 sq ft mobile home in Lloydminster Village. Interior highlights include new paint, new vinyl flooring and vaulted ceilings. The refrigerator, stove, washer and dryer are included. The property is fenced for privacy and there is a carport to protect your vehicle from the rain and snow. Other improvements are; refinished roof in 2023, new hot water heater in 2023, new eavestrough in 2020, and furnace serviced in 2024. This mobile home sits on leased land. Offers are subject to a tenancy agreement approval by the park management. Quick possession possible. Call to view.