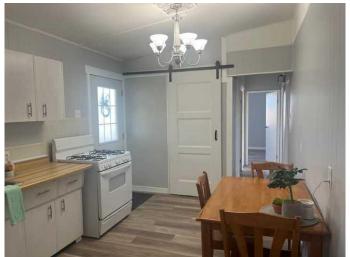

# \$59,900

3 Bedroom, 1.00 Bathroom, 960 sqft Mobile on 0.00 Acres

North Lloydminster, Lloydminster, Alberta

Come have a look at this recently refreshed 3-bed 1-bath 960 sq ft mobile home in Lloydminster Village. Interior highlights include new paint, new vinyl flooring and vaulted ceilings. The refrigerator, stove, washer and dryer are included. The property is fenced for privacy and there is a carport to protect your vehicle from the rain and snow. Other improvements are; refinished roof in 2023, new hot water heater in 2023, new eavestrough in 2020, and furnace serviced in 2024. This mobile home sits on leased land. Offers are subject to a tenancy agreement approval by the park management. Quick possession possible. Call to view.

# Interior

Appliances Dryer, Refrigerator, Stove(s), Washer

Heating Forced Air, Natural Gas

Cooling None