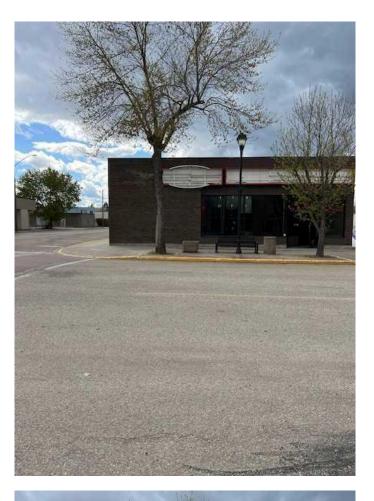

# \$449,900 - 5102 50 Street, Whitecourt

MLS® #A2206379

#### \$449,900

0 Bedroom, 0.00 Bathroom, Commercial on 0.00 Acres

NONE, Whitecourt, Alberta

This prime corner location offers great exposure and versatility Downtown. This location is a hub of activity with banks on each corner. Just a few possible uses for this terrific spot are a coffee shop, daycare, play place, gym, retail shop, farmers market, shoe store, or offices just to name a few. Another floor of residential apartments could also be added as the zoning for this is already in place! An outstanding opportunity to pursue your dream venture and be your own landlord. Ideal for investors looking to get into the Alberta market too.