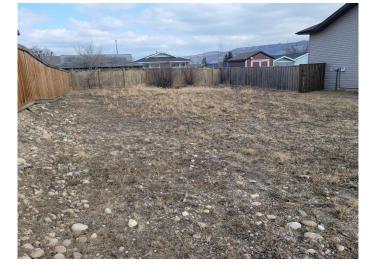

### \$45,000

0 Bedroom, 0.00 Bathroom, Land on 0.14 Acres

Shaftesbury Estates, Peace River, Alberta

Great rectangular lot in a quiet cul-de-sac of Shaftesbury Estates is ready for your dream home! The utilities are at the property line and it's aready fenced in the back.

### Exterior

Lot Description Cleared, Rectangular Lot