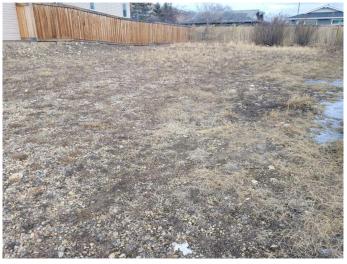

### \$45,000

0 Bedroom, 0.00 Bathroom, Land on 0.14 Acres

Shaftesbury Estates, Peace River, Alberta

Great rectangular lot in a quiet cul-de-sac of Shaftesbury Estates is ready for your dream home! The utilities are at the property line and it's aready fenced in the back.

### Exterior

Lot Description Cleared, Rectangular Lot