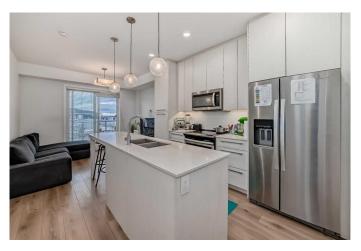

# \$304,900

2 Bedroom, 2.00 Bathroom, 672 sqft Residential on 0.00 Acres

Cornerstone., Calgary, Alberta

Welcome to your beautifully maintained two-bedroom, two-bathroom condo! Perfect location in Cornerstone close to schools, shopping, gyms, restaurants and excellent access to Stoney Trail, and Deerfoot Trail. This open and bright unit is on the top floor. The complex includes a Fitness Center and party/rec room available. Featuring a well thought out, open floor plan that maximizes space and natural light with a west facing balcony perfect for relaxing with your morning coffee. Titled underground parking and a titled storage locker included for additional space. This condo presents a perfect opportunity for those seeking comfort, style, and a prime location. Schedule your viewing today and discover your new home!

### Interior

Interior Features Kitchen Island, No Animal Home, No Smoking Home

Appliances Dishwasher, Dryer, Electric Stove, Garage Control(s), Microwave Hood

Fan, Refrigerator, Washer

Heating Baseboard

Cooling None