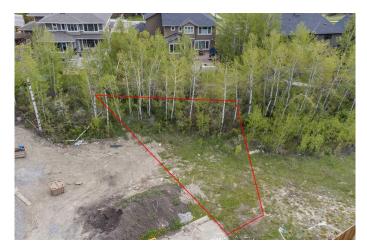

#### \$450,000

0 Bedroom, 0.00 Bathroom, Land on 0.11 Acres

Springbank Hill, Calgary, Alberta

Welcome to this exclusive opportunity in the spectacular community of Springbank Hill where you can build your luxury estate dream home on an almost 5,000 sq. foot lot. With an extremely private and tree lined lot, the possibilities are endless with unobstructed South views and West views of the Rocky Mountains. In addition, utility services are to the lot line. The location is remarkable as you are close to Aspen Landing, Westside Recreation Centre, public transportation, major roadways including the new West Ring Road and some of Calgary's best private schools such as, Webber Academy, Rundle College, and Calgary Academy. Book your private viewing today!