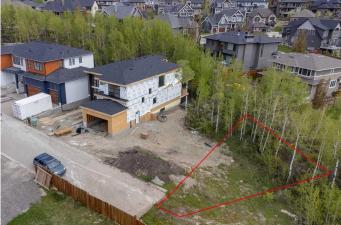

#### \$450,000

0 Bedroom, 0.00 Bathroom, Land on 0.11 Acres

Springbank Hill, Calgary, Alberta

Welcome to this exclusive opportunity in the spectacular community of Springbank Hill where you can build your luxury estate dream home on an almost 5,000 sq. foot lot. With an extremely private and tree lined lot, the possibilities are endless with unobstructed South views and West views of the Rocky Mountains. In addition, utility services are to the lot line. The location is remarkable as you are close to Aspen Landing, Westside Recreation Centre, public transportation, major roadways including the new West Ring Road and some of Calgary's best private schools such as, Webber Academy, Rundle College, and Calgary Academy. Book your private viewing today!