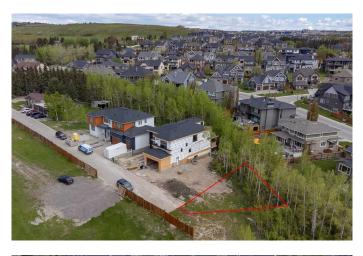

#### \$450,000

0 Bedroom, 0.00 Bathroom, Land on 0.11 Acres

Springbank Hill, Calgary, Alberta

Welcome to this exclusive opportunity in the spectacular community of Springbank Hill where you can build your luxury estate dream home on an almost 5,000 sq. foot lot. With an extremely private and tree lined lot, the possibilities are endless with unobstructed South views and West views of the Rocky Mountains. In addition, utility services are to the lot line. The location is remarkable as you are close to Aspen Landing, Westside Recreation Centre, public transportation, major roadways including the new West Ring Road and some of Calgary's best private schools such as, Webber Academy, Rundle College, and Calgary Academy. Book your private viewing today!