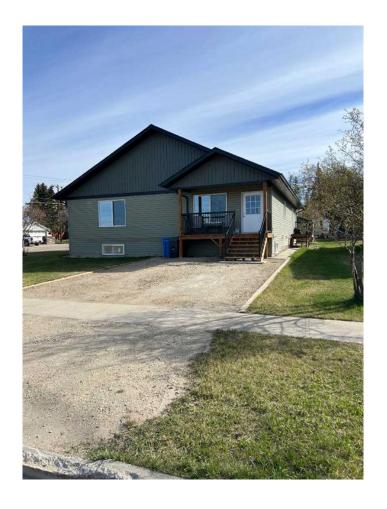

## \$550,000 - 826 3rd Avenue, Beaverlodge

MLS® #A2208340

## \$550,000

3 Bedroom, 2.00 Bathroom, 2,160 sqft Residential on 0.18 Acres

NONE, Beaverlodge, Alberta

Side by side Bungalow Duplex, 1080 sqft per side built in 2020. Very nice floor plan with 2 large bedrooms on the main floor along with 2 full bathrooms, one being an ensuite and a walk in closet. Laundry is on the main level. Good sized kitchen, living room and dining room. There is a full ICF basement partially developed with one more large bedroom, bathroom is framed and roughed in. Furnaces and water heaters have been upgraded to high efficiency. This home is well located, walking distance to downtown and recreation facilities. Large corner lot with separate driveways and back alley access. All appliances are included and a storage shed for each side. Great tenants. Call listing office for income detail's. Viewings can be scheduled with 24 hours notice through your Realtor® of choice.