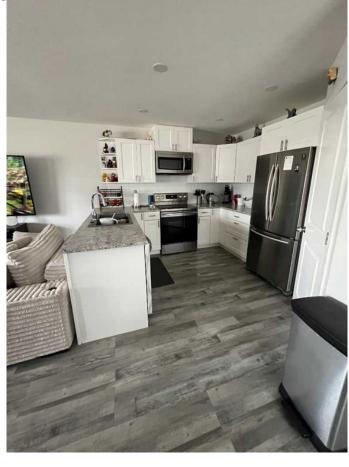

## \$550,000

3 Bedroom, 2.00 Bathroom, 2,160 sqft Residential on 0.18 Acres

NONE, Beaverlodge, Alberta

Side by side Bungalow Duplex, 1080 sqft per side built in 2020. Very nice floor plan with 2 large bedrooms on the main floor along with 2 full bathrooms, one being an ensuite and a walk in closet. Laundry is on the main level. Good sized kitchen, living room and dining room. There is a full ICF basement partially developed with one more large bedroom, bathroom is framed and roughed in. Furnaces and water heaters have been upgraded to high efficiency. This home is well located, walking distance to downtown and recreation facilities. Large corner lot with separate driveways and back alley access. All appliances are included and a storage shed for each side. Great tenants. Call listing office for income detail's. Viewings can be scheduled with 24 hours notice through your Realtor® of choice.

Parking Parking Pad

Interior

Interior Features See Remarks

Appliances Dishwasher, Dryer, Electric Stove, Refrigerator, Washer

Heating Forced Air, Natural Gas

Cooling None Has Basement Yes

Basement Partial, Partially Finished