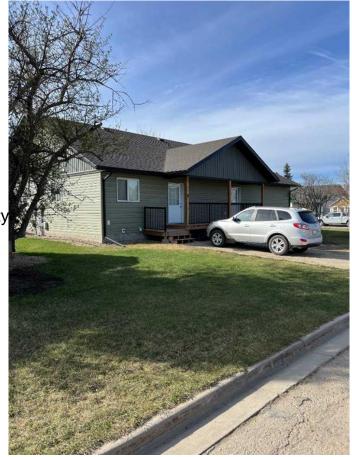

## \$550,000 - 826 3rd Avenue, Beaverlodge

MLS® #A2208340

## \$550,000

3 Bedroom, 2.00 Bathroom, 2,160 sqft Residential on 0.18 Acres

NONE, Beaverlodge, Alberta

Side by side Bungalow Duplex, 1080 sqft per side built in 2020. Very nice floor plan with 2 large bedrooms on the main floor along with 2 full bathrooms, one being an ensuite and a walk in closet. Laundry is on the main level. Good sized kitchen, living room and dining room. There is a full ICF basement partially developed with one more large bedroom, bathroom is framed and roughed in. Furnaces and water heaters have been upgraded to high efficiency. This home is well located, walking distance to downtown and recreation facilities. Large corner lot with separate driveways and back alley access. All appliances are included and a storage shed for each side. Great tenants. Call listing office for income detail's. Viewings can be scheduled with 24 hours notice through your Realtor® of choice.