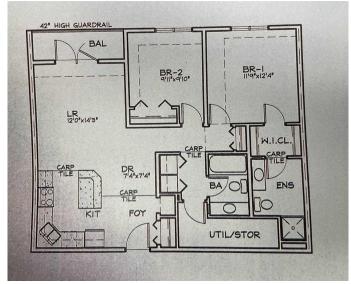

# \$235,000

2 Bedroom, 2.00 Bathroom, 932 sqft Residential on 0.00 Acres

Wainwright, Wainwright, Alberta

Convenience and Comfort at Morgan Place Condos! If you're looking for a spacious, low-maintenance home in a prime location, look no further than this stunning two-bedroom apartment-style condo in the sought-after Morgan Place Condos. Built in 2009, this well-designed unit offers the perfect blend of modern living and everyday convenience. One of the standout features of this condo is its generous layout, offering two nicely sized bedrooms and a 4-piece bathroom. Whether you need extra space for a growing family, a home office, or a guest room, this condo has you covered. The open-concept kitchen, dining, and living area create a warm and inviting space, perfect for entertaining or relaxing after a long day. Storage is never an issue, thanks to the dedicated laundry room that also doubles as a storage area. You'll have plenty of space to keep your belongings organized while enjoying the convenience of in-suite laundry. Say goodbye to yard work! This maintenance-free lifestyle allows you to focus on what truly matters while enjoying the perks of condo living. One of the biggest bonuses of this unit is the heated underground parkingâ€"no more scraping ice off your car in the winter or worrying about parking spots. Located close to all amenities, you'II have everything you need just minutes away, including shopping, restaurants, schools, parks, and walking trails. Don't miss this fantastic opportunity to own a beautiful condo in a prime location. Contact us today to