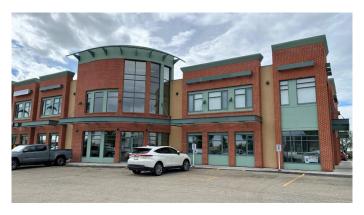

#### \$22

0 Bedroom, 0.00 Bathroom, Commercial on 0.00 Acres

Westside Park., Grande Prairie, Alberta

Desirable office space in West Side Plaza has plenty to offer! Lots of parking and an upscale, well maintained building in an excellent location near 108 Street (Bypass/Highway 40) and 100 Avenue. 1150 sq ft consists of bright open reception & lobby, 3 offices, coffee bar kitchen area and washroom. Immediate possession available! Basic rent is \$22.00 x 1050 sq ft = \$1,925 + \$96.25 GST =\$2,021.25/mo. Additional Rent is \$1,124.38 + \$56.22 GST = \$1,180.60/mo. Total Monthly Rent Payment is \$3,201.85/mo. Property management, taxes, heat, water, garbage, recycling, parking lot and landscape maintenance, snow removal are all included. Pylon signage available for additional \$250/mo.