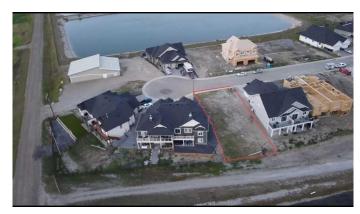

#### \$142,000

0 Bedroom, 0.00 Bathroom, Land on 0.09 Acres

Lakes of Muirfield, Lyalta, Alberta

ATTENTION BUILDERS & INVESTORS, Rare opportunity to own a prime lot in the highly sought-after Lakes of Muirfield, a prestigious golf course community. This expansive 30 x 128 ft walkout lot backs onto a serene canal & trees, offering beautiful views and exceptional privacy. The generous size allows for the construction of a sprawling Semi Detached bungalow or a two-storey home up to 2400 SQFT, with ample space for a 2 Car garage. Choose your own builder and bring your dream home to life in this tranquil, picturesque setting. Don't miss out on this fantastic chance to build in one of the most desirable communities in the area! No building commitments \*\* This lot will be sold with the adjacent lot 39 St Andrews Close, for a total purchase price of 284,000.\*\*

## **Community Information**

Address 41 St Andrews Close

Subdivision Lakes of Muirfield

City Lyalta

County Wheatland County

Province Alberta
Postal Code T0J 1Y1

**Amenities** 

Amenities Playground

**Exterior** 

Lot Description Backs on to Park/Green Space, Cul-De-Sac