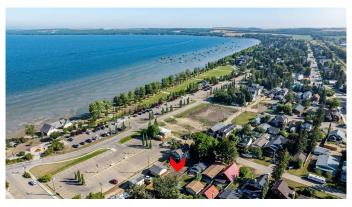

# \$320,000 - 5022 43 Street N, Sylvan Lake

MLS® #A2209182

#### \$320,000

0 Bedroom, 0.00 Bathroom, Land on 0.09 Acres

Cottage Area, Sylvan Lake, Alberta

Location, location, location! This rare, vacant lot offers a unique opportunity to build your dream home in one of Sylvan Lake's most sought-after cottage communities. Just a short stroll to the beach, lake, and downtown, this location combines the perfect blend of convenience and natural beauty. This lot has services ON the lot, not just at the street front.

Imagine designing the perfect floor plan to take full advantage of breathtaking lake viewsâ€"whether you're sipping coffee in the morning or enjoying evening sunsets. The possibilities are endless for creating a custom space that fits your lifestyle, all while being surrounded by the charm and vibrancy of Sylvan Lake's lake life living.

With this prime location, you'II have easy access to everythingâ€"be it water activities, dining, shopping, or enjoying the scenic parks and walking trails nearby.

This lot offers an exceptional canvas to make your lake living dream a reality.