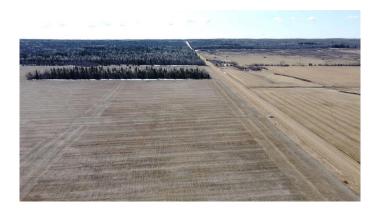

### \$600,000

0 Bedroom, 0.00 Bathroom, Agri-Business on 0.00 Acres

NONE, Rural Birch Hills County, Alberta

Excellent quarter section of prime farmland. Approximately 147 cultivated acres with approximately 9 acres of harvestable trees and the balance being low land. Class 2 soil. The land is rented out for the year 2025 growing season.