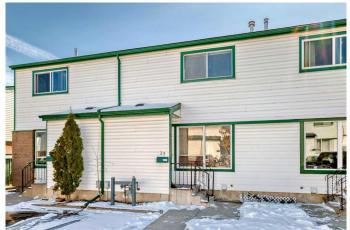

# \$325,000 - 39, 100 Pennsylvania Road Se, Calgary

MLS® #A2209455

#### \$325,000

4 Bedroom, 2.00 Bathroom, 1,102 sqft Residential on 0.00 Acres

Penbrooke Meadows, Calgary, Alberta

Very affordable, spacious, fully finished townhouse in a very well maintained complex. This home, with 3 bedrooms, 1 1/2 bathrooms plus two more rooms in the finished basement, offers a lot of living space for a family. A large living room warmly welcomes you into the home - perfect for family time and to entertain friends and guests. The dining room is perfect for cozy family dinners, games night or just sitting around the table talking. Kitchen is bright with good amount of cabinets and counter space. A 2 piece guest bathroom on this floor too. Three very decent size bedrooms and a 4 piece bathroom on the top level. The basement has a large Rec room and another room with a window that is not egress. One of the stand out features of this home is the large private fenced backyard with a beautiful patio. Here you can relax, enjoy your barbeque and let the children play safely. Parking is right outside the front door. There is lots of visitor parking. Excellent location, walking distance to several schools, shopping, transit and many other amenities. This home is ideal for a first time home-buyer at this affordable price. Always better to Own than rent, so do not miss the opportunity to make this your home.