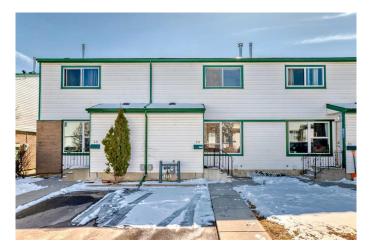

# \$325,000 - 39, 100 Pennsylvania Road Se, Calgary

MLS® #A2209455

#### \$325,000

4 Bedroom, 2.00 Bathroom, 1,102 sqft Residential on 0.00 Acres

Penbrooke Meadows, Calgary, Alberta

Very affordable, spacious, fully finished townhouse in a very well maintained complex. This home, with 3 bedrooms, 1 1/2 bathrooms plus two more rooms in the finished basement, offers a lot of living space for a family. A large living room warmly welcomes you into the home - perfect for family time and to entertain friends and guests. The dining room is perfect for cozy family dinners, games night or just sitting around the table talking. Kitchen is bright with good amount of cabinets and counter space. A 2 piece guest bathroom on this floor too. Three very decent size bedrooms and a 4 piece bathroom on the top level. The basement has a large Rec room and another room with a window that is not egress. One of the stand out features of this home is the large private fenced backyard with a beautiful patio. Here you can relax, enjoy your barbeque and let the children play safely. Parking is right outside the front door. There is lots of visitor parking. Excellent location, walking distance to several schools, shopping, transit and many other amenities. This home is ideal for a first time home-buyer at this affordable price. Always better to Own than rent, so do not miss the opportunity to make this your home.