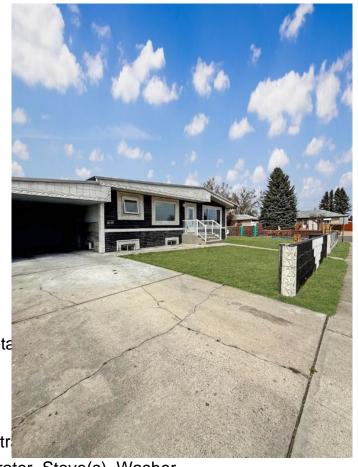

## \$499,900

6 Bedroom, 2.00 Bathroom, 1,102 sqft Residential on 0.14 Acres

Majestic Place, Lethbridge, Alberta

Welcome to this 601 25St North, This 6-bedroom non-conforming suited home is situated on a large corner lot. Offering ample space and versatility, this property features 3 bedrooms on the upper level and 3 bedrooms below, perfect for multi-generational living or future suite development. The home boasts a double detached garage and plenty of room for outdoor enjoyment. Enjoy the convenience of being located near popular amenities including shopping, dining, and entertainment, with easy access to Walmart and a variety of food places. This home is ideal for those seeking a blend of comfort, convenience, and potential for future growth. Don't miss out on this opportunity and call your favourite REALTOR® today!

## **Amenities**

Parking Spaces 5

Parking Carport, Double Garage Deta

# of Garages 2