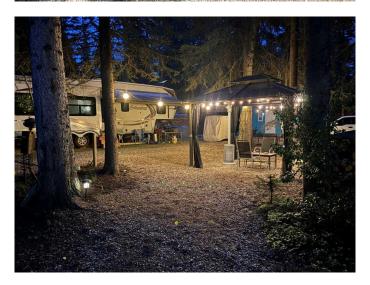

### \$114,900

0 Bedroom, 0.00 Bathroom, Land on 0.15 Acres

Bergen Springs, Rural Mountain View County, Alberta

NEW PRICE!!! Escape the stress of online bookings, weekend setup and takedown, and instead, add a touch of paradise to your life at Bergen Spring Estates. This four-season recreational community offers something for everyone, year-round. Located on a 0.15-acre lot, surrounded by trees, the property is fully serviced with annual condo fees of \$560. These fees cover snow removal, seasonal water (May to October), common area maintenance, landscaping, and clubhouse privileges. Community amenities include walking trails, a children's park, a community garden, and a picturesque pond perfect for fishing in the summer and skating in the winter. Outside the community, the nearby the town of Sundre (just 7 minutes away) offers everything you need, plus a wealth of outdoor activities such as golfing, fishing, kayaking, hiking, and more. This is an ideal location for outdoor enthusiasts or families seeking a retreat where everyone can gather and play. Call today to schedule a viewing.