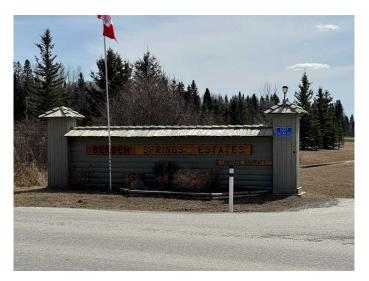

### \$114,900

0 Bedroom, 0.00 Bathroom, Land on 0.15 Acres

Bergen Springs, Rural Mountain View County, Alberta

NEW PRICE!!! Escape the stress of online bookings, weekend setup and takedown, and instead, add a touch of paradise to your life at Bergen Spring Estates. This four-season recreational community offers something for everyone, year-round. Located on a 0.15-acre lot, surrounded by trees, the property is fully serviced with annual condo fees of \$560. These fees cover snow removal, seasonal water (May to October), common area maintenance, landscaping, and clubhouse privileges. Community amenities include walking trails, a children's park, a community garden, and a picturesque pond perfect for fishing in the summer and skating in the winter. Outside the community, the nearby the town of Sundre (just 7 minutes away) offers everything you need, plus a wealth of outdoor activities such as golfing, fishing, kayaking, hiking, and more. This is an ideal location for outdoor enthusiasts or families seeking a retreat where everyone can gather and play. Call today to schedule a viewing.

# **Community Information**

Address 62 Beaver Bend Subdivision Bergen Springs

City Rural Mountain View County

County Mountain View County

Province Alberta
Postal Code T0M 1X0