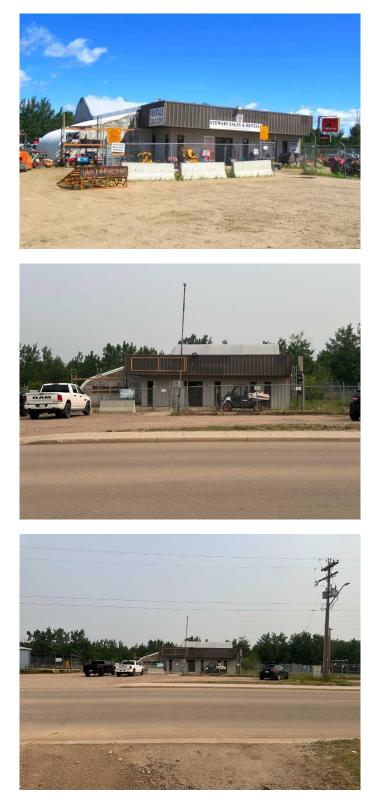

#### \$469,900

0 Bedroom, 0.00 Bathroom, Commercial on 0.00 Acres

Lac La Biche, Lac La Biche, Alberta

**Commercial Opportunity on Nipewon Road!** Formerly known as Stewart Sales and Rentals, this commercial property offers nearly 5,300 sq. ft. of main shop space along with additional outbuildings, all situated on a .78-acre lot in a prime location in Lac La Biche. Whether you're looking to establish a new business or expand an existing one, this property has the space and flexibility to suit a variety of commercial needs with office space, retail space, single bay and parts room, coffee room. Other features include attached dry storage and a cold storage shop at the rear of the property. Conveniently located on Nipewon Road, it offers great visibility and accessibility. There would be a ossible Linde Bottle supply opportunity for this location for an interested buyer. There is also an adjacent .80-acre lot that may be available for purchase as part of a package deal, offering even more potential for expansion. Don't miss out on this excellent opportunity to invest in a growing community!

## **Community Information**

| Address     | 24 Nipewon Road     |
|-------------|---------------------|
| Subdivision | Lac La Biche        |
| City        | Lac La Biche        |
| County      | Lac La Biche County |
| Province    | Alberta             |
| Postal Code | T0A 2C0             |