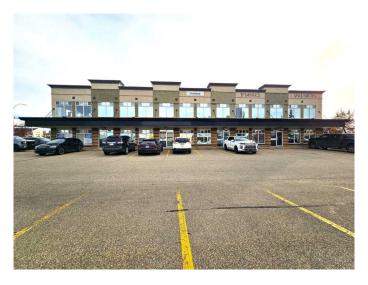

#### \$16

0 Bedroom, 0.00 Bathroom, Commercial on 0.00 Acres

Central Business District., Grande Prairie, Alberta

An incredible opportunity for your business! This 1,926sq.ft 2nd floor unit located in Junction Point offers a secure, easily accessible space in a prime location, with immediate stair and elevator access. Currently set up for a salon or spa with several drains throughout, 3 offices, 2 washrooms, laundry hook-ups and plenty of storage, with a few modifications this space would be the perfect fit for a wide variety of industries. Enjoy the perks of natural light with windows along the South + West walls, and the large public parking lot providing proper accommodations for your clientele. Landlord will also build to suit for a negotiated lease rate, inquire with your commercial REALTOR® about possible improvements and associated cost increases flexible options available! A sample build-out option is available upon request. As is, base rent \$16/sq.ft = \$2,568. Additional Rent 13/sg.ft = 2086.50. Total monthly payment = \$4,654.5 + GST, tenant to pay utilities directly.

### **Community Information**

Address 202, 9814 97 Street

Subdivision Central Business District.

City Grande Prairie
County Grande Prairie

Province Alberta
Postal Code T8V8H5