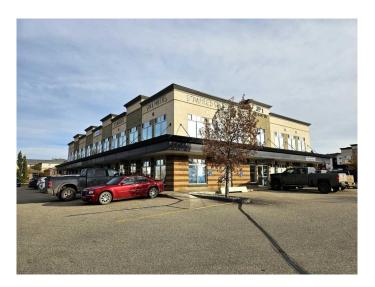

#### \$16

0 Bedroom, 0.00 Bathroom, Commercial on 0.00 Acres

Central Business District., Grande Prairie, Alberta

An incredible opportunity for your business! This 1,926sq.ft 2nd floor unit located in Junction Point offers a secure, easily accessible space in a prime location, with immediate stair and elevator access. Currently set up for a salon or spa with several drains throughout, 3 offices, 2 washrooms, laundry hook-ups and plenty of storage, with a few modifications this space would be the perfect fit for a wide variety of industries. Enjoy the perks of natural light with windows along the South + West walls, and the large public parking lot providing proper accommodations for your clientele. Landlord will also build to suit for a negotiated lease rate, inquire with your commercial REALTOR® about possible improvements and associated cost increases flexible options available! A sample build-out option is available upon request. As is, base rent \$16/sq.ft = \$2,568. Additional Rent 13/sg.ft = 2086.50. Total monthly payment = \$4,654.5 + GST, tenant to pay utilities directly.

### **Community Information**

Address 202, 9814 97 Street

Subdivision Central Business District.

City Grande Prairie
County Grande Prairie

Province Alberta
Postal Code T8V8H5