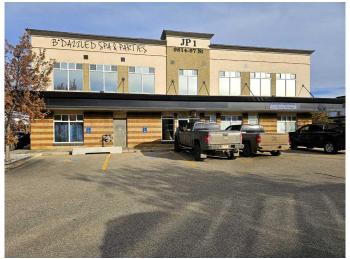

#### \$16

0 Bedroom, 0.00 Bathroom, Commercial on 0.00 Acres

Central Business District., Grande Prairie, Alberta

An incredible opportunity for your business! This 1,926sq.ft 2nd floor unit located in Junction Point offers a secure, easily accessible space in a prime location, with immediate stair and elevator access. Currently set up for a salon or spa with several drains throughout, 3 offices, 2 washrooms, laundry hook-ups and plenty of storage, with a few modifications this space would be the perfect fit for a wide variety of industries. Enjoy the perks of natural light with windows along the South + West walls, and the large public parking lot providing proper accommodations for your clientele. Landlord will also build to suit for a negotiated lease rate, inquire with your commercial REALTOR® about possible improvements and associated cost increases flexible options available! A sample build-out option is available upon request. As is, base rent \$16/sq.ft = \$2,568. Additional Rent 13/sg.ft = 2086.50. Total monthly payment = \$4,654.5 + GST, tenant to pay utilities directly.

### **Community Information**

Address 202, 9814 97 Street

Subdivision Central Business District.

City Grande Prairie
County Grande Prairie

Province Alberta
Postal Code T8V8H5