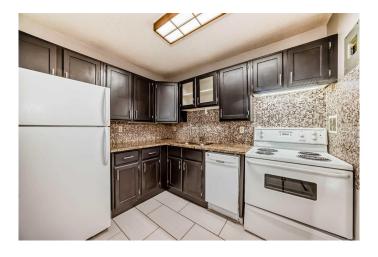

## \$207,500

2 Bedroom, 1.00 Bathroom, 820 sqft Residential on 0.00 Acres

Southwood, Calgary, Alberta

Freshly painted AFFORDABLE HOUSING at it's best. LOCATION, LOCATION! Welcome to your dream home under \$210K, where luxury meets convenience! This stunning ground floor unit with SUNNY SOUTHWEST FACING PATIO offers an exceptional living experience with its spacious layout, renovations, & incredible outdoor space. Prepare to be amazed as you step into a space that has been transformed with thoughtful attention to detail & upgrades that make this home truly extraordinary. Laminate and tile flooring add a touch of elegance to every room. A chef's delight kitchen with totally functional cooking space awaits you. Granite countertops & a trendy backsplash. With TWO sinks, the 5 piece bathroom has been tastefully renovated, featuring a QUARTZ vanity & upgraded fixtures. Admire the tiled fireplace, adding a cozy ambiance to the living area. Neutral color on walls throughout the unit provide a clean & inviting canvas for your personal style. Find convenience in the in-suite storage, complemented by an additional outside storage space on the huge 18 feet by 6 feet patio. One assigned parking stall ensures hassle-free parking. Low condo fees cover heat, water, parking stall, snow removal, lawn mowing, exterior maintenance & provide access to the gym, tennis court & party room. Enjoy the tranquility of the ground floor location, offering easy access to the outdoors & a sense of spaciousness. Ideally situated in central South West close to the Anderson LRT

### Interior

Interior Features No Smoking Home, Storage, Walk-In Closet(s)

Appliances Dishwasher, Electric Stove, Refrigerator, Window Coverings

Heating Baseboard, Natural Gas

Cooling None Fireplace Yes