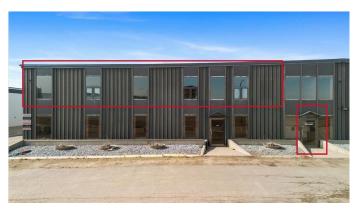

#### \$10

0 Bedroom, 0.00 Bathroom, Commercial on 0.00 Acres

Richmond Industrial Park, Grande Prairie, Alberta

Discover the potential of your new location, a second-floor commercial building offering 2925 sqft of total space. Situated on a bustling main street, this property enjoys high visibility and a steady flow of foot traffic. Recently refreshed with new Air Conditioners & LED lights throughout. The building offers the convenience of two 2-piece common area restrooms, ensuring ease of access for both staff and customers. With its prime location and desirable features, this commercial space presents an excellent opportunity for various ventures.

# **Community Information**

Address A, 9022 108 Street

Subdivision Richmond Industrial Park

City Grande Prairie

County Grande Prairie

Province Alberta
Postal Code T8V4C8

Interior

Heating Natural Gas, Central