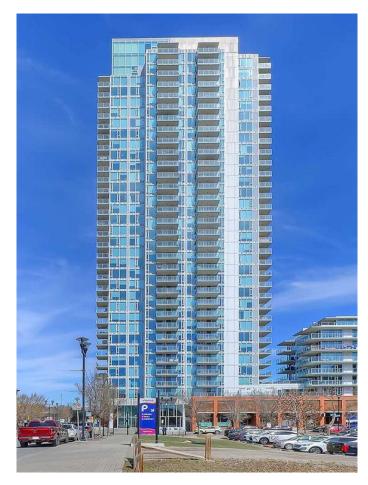

# \$795,000 - 406, 510 6 Avenue Se, Calgary

MLS® #A2211568

### \$795,000

3 Bedroom, 2.00 Bathroom, 1,252 sqft Residential on 0.00 Acres

Downtown East Village, Calgary, Alberta

Welcome to Suite 406 at the Pulse Tower in Evolution, where luxury meets lifestyle in the heart of Calgary's sought-after East Village. This stunning three-bedroom, two-bathroom residence features two-parking stalls, a large private terrace, and is highlighted by floor-to-ceiling windows that immerse the home in natural light. One of its most impressive features is the expansive 577 square-foot private outdoor space with sweeping views of the Bow River and the downtown skylineâ€"ideal for entertaining or relaxing in complete privacy. The home is in meticulous condition and showcases contemporary design throughout, including a sleek, modern kitchen outfitted with stainless steel appliances, quartz countertops, and ample cabinetry. Spacious bedrooms, a spa-like ensuite, air conditioning, in-suite laundry, and generous storage all contribute to the comfort and functionality of the space. The unit features AC, heated bathroom floors, custom closet shelving, two side-by-side assigned parking stalls and a large private storage unit, offering added convenience in an urban setting. Residents of Evolution enjoy access to an array of premium amenities, including a garden terrace with BBQ area, a fully equipped fitness facility, steam room, sauna, and a stylish owners' lounge with pool tableâ€"perfect for socializing or unwinding. Situated in the vibrant East Village, this location is second to none. You're just steps from the Bow River pathways and St.

# of Stories 32