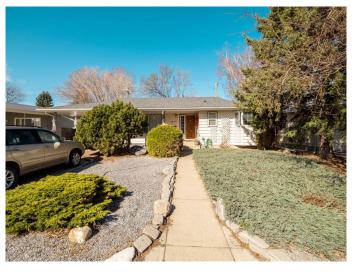

# \$480,000 - 2220 20 Street S, Lethbridge

MLS® #A2211729

#### \$480,000

6 Bedroom, 4.00 Bathroom, 1,179 sqft Residential on 0.14 Acres

Agnes Davidson, Lethbridge, Alberta

Welcome to this bungalow in a superb southside location. Near Lethbridge Polytechnic, schools, shopping centers, Scenic Drive access to UofL, and downtown. This sunny, bright, 3+3 bedroom home on an extra large lot 70"x100' facing east and is warmed by the sun all day. In a delightful quiet neighbourhood where people walk their dogs, and bike to work. Main floor has three spacious bedrooms, the primary with the two piece ensuite and fitted closet. The third bedroom has sliding glass doors to to an extensive deck. Open plan kitchen and dining room, living room with fireplace. Kitchen has newer cupboards and over counter lighting plus a bay window overlooking the beautiful back yard. The lower level is a student guesthouse. It has a separate entrance and three spacious student bedrooms, all furnished. There is a huge family room with fireplace, Full kitchen, plenty of cupboards and laundry facilities.. There is a linen storage room and three-piece bath down. The yard is very private ,fenced, well treated, and low maintenance. There is a storage shed and bike rack on a concrete base as well as a hot tub.(as is). The carport provides two parking spaces and extended driveway for one more vehicle. There is curbside parking for 3 vehicles. Upgrades include roof(2012), plexiglass on carport, furnace, air-conditioning, electrical, water heater, and two new windows in basement bedrooms. A wonderful piece of real estate for single-family