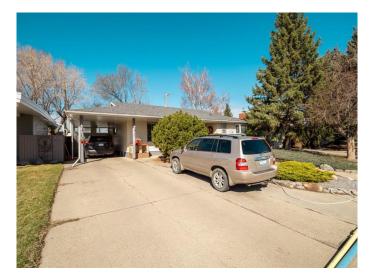

# \$480,000 - 2220 20 Street S, Lethbridge

MLS® #A2211729

#### \$480,000

6 Bedroom, 4.00 Bathroom, 1,179 sqft Residential on 0.14 Acres

Agnes Davidson, Lethbridge, Alberta

Welcome to this bungalow in a superb southside location. Near Lethbridge Polytechnic, schools, shopping centers, Scenic Drive access to UofL, and downtown. This sunny, bright, 3+3 bedroom home on an extra large lot 70"x100' facing east and is warmed by the sun all day. In a delightful quiet neighbourhood where people walk their dogs, and bike to work. Main floor has three spacious bedrooms, the primary with the two piece ensuite and fitted closet. The third bedroom has sliding glass doors to to an extensive deck. Open plan kitchen and dining room, living room with fireplace. Kitchen has newer cupboards and over counter lighting plus a bay window overlooking the beautiful back yard. The lower level is a student guesthouse. It has a separate entrance and three spacious student bedrooms, all furnished. There is a huge family room with fireplace, Full kitchen, plenty of cupboards and laundry facilities.. There is a linen storage room and three-piece bath down. The yard is very private ,fenced, well treated, and low maintenance. There is a storage shed and bike rack on a concrete base as well as a hot tub.(as is). The carport provides two parking spaces and extended driveway for one more vehicle. There is curbside parking for 3 vehicles. Upgrades include roof(2012), plexiglass on carport, furnace, air-conditioning, electrical, water heater, and two new windows in basement bedrooms. A wonderful piece of real estate for single-family

## Amenities

| Parking Spaces | 3       |
|----------------|---------|
| Parking        | Carport |