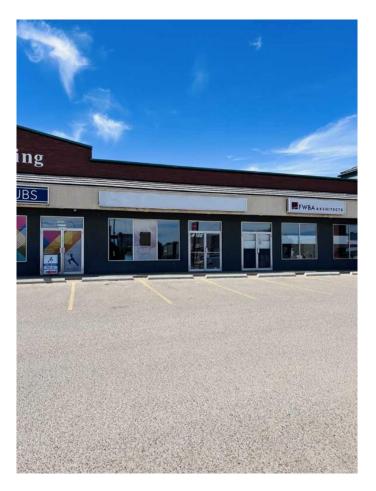

# \$15 - 108, 1310 Kingsway Avenue Se, Medicine Hat

MLS® #A2211841

#### \$15

0 Bedroom, 0.00 Bathroom, Commercial on 0.00 Acres

NONE, Medicine Hat, Alberta

Looking for a great retail space in Medicine Hat? This space in Kingsway Crossing has been thoughtfully decorated, has loads of natural light including a skylight, a large front retail area with change rooms, rear storage area with kitchenette, office, washroom and rear entrance from rear parking lot, plus is professionally managed by a locally licensed firm. Starting at \$15.00NNN plus \$7.50/sq.ft. estimated occupancy costs per annum or \$2,880.00 plus GST, per month, plus separately metered utilities. Average monthly utilities are \$250.00 plus GST. Available immediately! Five year lease term preferred including an annual escalation.

## **Community Information**

| Address     | 108, 1310 Kingsway Avenue Se |
|-------------|------------------------------|
| Subdivision | NONE                         |

City Medicine Hat County Medicine Hat Province Alberta **Postal Code** T1A 2Y4