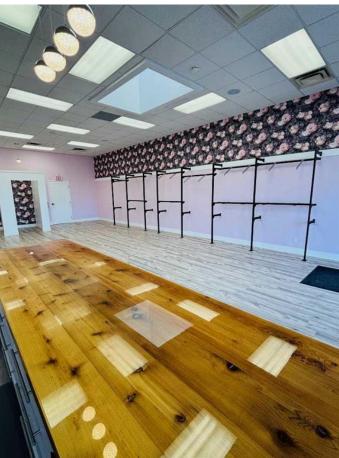

#### \$15

0 Bedroom, 0.00 Bathroom, Commercial on 0.00 Acres

NONE, Medicine Hat, Alberta

Looking for a great retail space in Medicine Hat? This space in Kingsway Crossing has been thoughtfully decorated, has loads of natural light including a skylight, a large front retail area with change rooms, rear storage area with kitchenette, office, washroom and rear entrance from rear parking lot, plus is professionally managed by a locally licensed firm. Starting at \$15.00NNN plus \$7.50/sq.ft. estimated occupancy costs per annum or \$2,880.00 plus GST, per month, plus separately metered utilities. Average monthly utilities are \$250.00 plus GST. Available immediately! Five year lease term preferred including an annual escalation.