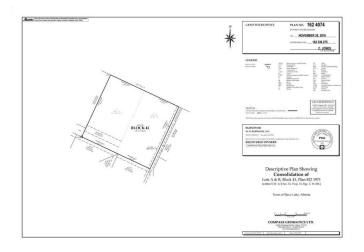

### \$520,000

0 Bedroom, 0.00 Bathroom, Land on 1.15 Acres

NONE, Slave Lake, Alberta

Prime multi-family development opportunity in the heart of Slave Lake! 701 6 Avenue SE is a 1.15-acre vacant commercial lot zoned R3A, allowing for high-density residential development and capable of accommodating an apartment building or condominium project. This centrally located property offers excellent potential for developers or investors looking to capitalize on the region's steady housing demand. Slave Lake is a vibrant northern Alberta community with a population of approximately 6,500 and serves as a service hub for the surrounding region of nearly 25,000 people. The local economy is anchored by the oil & gas and forestry industries, providing a solid foundation for long-term growth and investment stability. Residents enjoy a wide range of amenities including schools, grocery stores, restaurants, healthcare services, and the modern Multi-Rec Centre. Just minutes from stunning Lesser Slave Lake, the town also offers exceptional year-round outdoor recreation such as boating, fishing, hiking, and snowmobiling. This is a fantastic opportunity to develop in a well-supported, growing community that blends economic strength with a desirable lifestyle.

## **Community Information**

Address 701 6 Avenue Se

Subdivision NONE

City Slave Lake

County Lesser Slave River No. 124, M.D. of

Province Alberta
Postal Code T0G 2A3