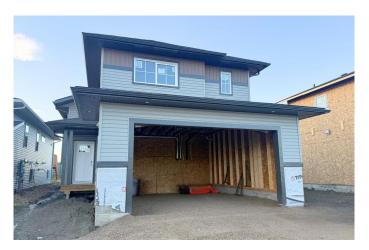

## \$534,900

3 Bedroom, 2.00 Bathroom, 1,473 sqft Residential on 0.13 Acres

Fieldbrook, Grande Prairie, Alberta

Dirham Homes Job #2415 - The Lexus II - a beautifully designed modified bi-level located in the vibrant community of Fieldbrook. This stylish new home offers an open and functional floor plan with 2 bedrooms and a full bathroom on the main level, perfect for family living or guests. The private primary suite is tucked above the garage, featuring a spacious walk-in closet and a 4-piece ensuite for your own personal retreat. The heart of the home shines with a modern kitchen complete with a central island and walk-in pantry, flowing seamlessly into the bright and open living space. A double attached garage adds convenience and storage, making this home the perfect blend of comfort, style, and practicality. The unfinished basement hosts the laundry and is ready for development with possibilities for a 4th bedroom, bathroom & additional living space. Book your showing today!

#### **Additional Information**

Date Listed April 24th, 2025

Days on Market 16

Zoning RG