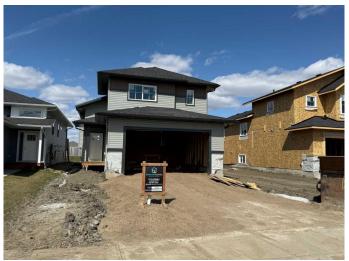

## \$534,900

3 Bedroom, 2.00 Bathroom, 1,473 sqft Residential on 0.13 Acres

Fieldbrook, Grande Prairie, Alberta

Dirham Homes Job #2415 - The Lexus II - a beautifully designed modified bi-level located in the vibrant community of Fieldbrook. This stylish new home offers an open and functional floor plan with 2 bedrooms and a full bathroom on the main level, perfect for family living or guests. The private primary suite is tucked above the garage, featuring a spacious walk-in closet and a 4-piece ensuite for your own personal retreat. The heart of the home shines with a modern kitchen complete with a central island and walk-in pantry, flowing seamlessly into the bright and open living space. A double attached garage adds convenience and storage, making this home the perfect blend of comfort, style, and practicality. The unfinished basement hosts the laundry and is ready for development with possibilities for a 4th bedroom, bathroom & additional living space. Book your showing today!

#### **Exterior**

Exterior Features None

Lot Description See Remarks
Roof Asphalt Shingle

Construction Vinyl Siding

Foundation Poured Concrete