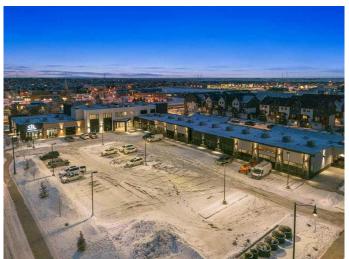

### \$26

0 Bedroom, 0.00 Bathroom, Commercial on 0.00 Acres

Dawson's Landing, Chestermere, Alberta

Great Opportunity to lease second floor office/retail space in the heart of Dawons Landing, Chestermere! This space is suitable for a dance studio, yoga, gym, immigration, insurrance, financial service, kids learning centre, and many more uses.